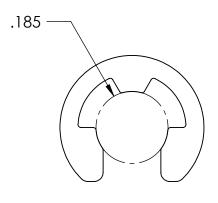

## **SIZING**

SHAFT DIA.: Ø.219

GROOVE DIA.: Ø.025

GROOVE WIDTH: Ø.029

NOTES 1. NONE

2. STYLE: E-STYLE

| TO<br>FR | DIMENSIONS ARE IN INCHES TOLERANCES: FRACTIONAL±1/32 ANGULAR: MACH±1/2 Deg TWO PLACE DECIMAL ±.01 THREE PLACE DECIMAL ±.005 | DRAWN     | NAME | DATE | SEASTROM MFG               |     |
|----------|-----------------------------------------------------------------------------------------------------------------------------|-----------|------|------|----------------------------|-----|
|          |                                                                                                                             | CHECKED   |      |      | RETAINING RING             |     |
|          |                                                                                                                             | ENG APPR. |      |      |                            |     |
|          |                                                                                                                             | MFG APPR. |      |      |                            |     |
| •        | MATERIAL CTAINILESS STEEL                                                                                                   | Q.A.      |      |      |                            |     |
|          | PH15-7 MO STAINLESS STEEL                                                                                                   | COMMENTS: |      |      |                            |     |
| OLE      | SEE NOTE 1                                                                                                                  |           |      |      | SIZE DWG. NO. 2730-8-X21 - | EV. |
|          | DRAWING IS NOT TO SCALE                                                                                                     |           |      |      |                            | : T |