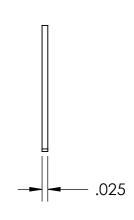

## **SIZING**

SHAFT DIA.: Ø.219

GROOVE DIA.: Ø.025

GROOVE WIDTH: Ø.029

NOTES 1. NONE

2. STYLE: E-STYLE

| TO<br>FR | DIMENSIONS ARE IN INCHES TOLERANCES: FRACTIONAL±1/32 ANGULAR: MACH±1/2 Deg TWO PLACE DECIMAL ±.01 THREE PLACE DECIMAL ±.005 | DRAWN     | NAME | DATE | SEASTROM MFG               |     |
|----------|-----------------------------------------------------------------------------------------------------------------------------|-----------|------|------|----------------------------|-----|
|          |                                                                                                                             | CHECKED   |      |      | RETAINING RING             |     |
|          |                                                                                                                             | ENG APPR. |      |      |                            |     |
|          |                                                                                                                             | MFG APPR. |      |      |                            |     |
| •        | MATERIAL CTAINILESS STEEL                                                                                                   | Q.A.      |      |      |                            |     |
|          | PH15-7 MO STAINLESS STEEL                                                                                                   | COMMENTS: |      |      |                            |     |
| OLE      | SEE NOTE 1                                                                                                                  |           |      |      | SIZE DWG. NO. 2730-8-X21 - | EV. |
|          | DRAWING IS NOT TO SCALE                                                                                                     |           |      |      |                            | : T |