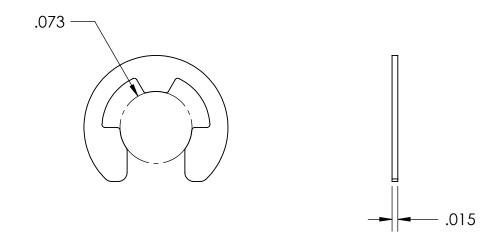

## <u>SIZING</u>

SHAFT DIA.: Ø.094

GROOVE DIA.: Ø.015

GROOVE WIDTH: Ø.020

## notes 1. none

| 2 | 2. STYLE: E-STYLE |  | DIMENSIONS ARE IN INCHES<br>TOLERANCES:<br>FRACTIONAL±1/32<br>ANGULAR: MACH±1/2 Deg |           | NAME | DATE | SEASTROM MFG                       |        |
|---|-------------------|--|-------------------------------------------------------------------------------------|-----------|------|------|------------------------------------|--------|
|   |                   |  |                                                                                     | DRAWN     |      |      |                                    |        |
|   |                   |  |                                                                                     | CHECKED   |      |      |