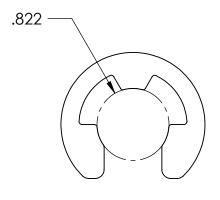

## **SIZING**

SHAFT DIA.: Ø1.000

GROOVE DIA.: Ø.050

GROOVE WIDTH: Ø.056

NOTES 1. NONE

2. STYLE: E-STYLE

| PROPRIETARY AND CONFIDENTIAL THE INFORMATION CONTAINED IN THIS DRAWING IS THE SOLE PROPERTY OF SEASTROM MANUFACTURING. ANY REPRODUCTION IN PART OR AS A WHOLE WITHOUT THE WRITTEN PERMISSION OF SEASTROM MANUFACTURING IS PROHIBITED. | DIMENSIONS ARE IN INCHES TOLERANCES: FRACTIONAL ± 1/32 ANGULAR: MACH ± 1/2 Deg TWO PLACE DECIMAL ± .01 THREE PLACE DECIMAL ±.005 |           | NAME | DATE | SEASTROM MFG    |      |
|---------------------------------------------------------------------------------------------------------------------------------------------------------------------------------------------------------------------------------------|----------------------------------------------------------------------------------------------------------------------------------|-----------|------|------|-----------------|------|
|                                                                                                                                                                                                                                       |                                                                                                                                  | DRAWN     |      |      |                 |      |
|                                                                                                                                                                                                                                       |                                                                                                                                  | CHECKED   |      |      | RETAINING RING  |      |
|                                                                                                                                                                                                                                       |                                                                                                                                  | ENG APPR. |      |      |                 |      |
|                                                                                                                                                                                                                                       |                                                                                                                                  | MFG APPR. |      |      | KLIAIINING KING |      |
|                                                                                                                                                                                                                                       | MATERIAL PH15-7 MO STAINLESS STEEL                                                                                               | Q.A.      |      |      |                 |      |
|                                                                                                                                                                                                                                       |                                                                                                                                  | COMMENTS: |      |      |                 |      |
|                                                                                                                                                                                                                                       | FINISH<br>SEE NOTE 1                                                                                                             |           |      |      | SIZE DWG. NO.   | REV. |
|                                                                                                                                                                                                                                       | DRAWING IS NOT TO SCALE                                                                                                          |           |      |      | A 2730-17-X98   | -    |
|                                                                                                                                                                                                                                       |                                                                                                                                  |           |      |      | SHEET 1 C       | )F 1 |