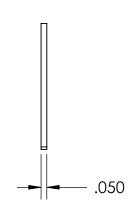

## **SIZING**

SHAFT DIA.: Ø1.000

GROOVE DIA.: Ø.050

GROOVE WIDTH: Ø.056

NOTES 1. NONE

2. STYLE: E-STYLE

| PROPRIETARY AND CONFIDENTIAL THE INFORMATION CONTAINED IN THIS DRAWING IS THE SOLE PROPERTY OF SEASTROM MANUFACTURING. ANY REPRODUCTION IN PART OR AS A WHOLE WITHOUT THE WRITTEN PERMISSION OF SEASTROM MANUFACTURING IS PROHIBITED. | DIMENSIONS ARE IN INCHES TOLERANCES: FRACTIONAL ± 1/32 ANGULAR: MACH ± 1/2 Deg TWO PLACE DECIMAL ± .01 THREE PLACE DECIMAL ±.005 |           | NAME | DATE | SEASTROM MFG    |      |
|---------------------------------------------------------------------------------------------------------------------------------------------------------------------------------------------------------------------------------------|----------------------------------------------------------------------------------------------------------------------------------|-----------|------|------|-----------------|------|
|                                                                                                                                                                                                                                       |                                                                                                                                  | DRAWN     |      |      |                 |      |
|                                                                                                                                                                                                                                       |                                                                                                                                  | CHECKED   |      |      | RETAINING RING  |      |
|                                                                                                                                                                                                                                       |                                                                                                                                  | ENG APPR. |      |      |                 |      |
|                                                                                                                                                                                                                                       |                                                                                                                                  | MFG APPR. |      |      | KLIAIINING KING |      |
|                                                                                                                                                                                                                                       | MATERIAL PH15-7 MO STAINLESS STEEL                                                                                               | Q.A.      |      |      |                 |      |
|                                                                                                                                                                                                                                       |                                                                                                                                  | COMMENTS: |      |      |                 |      |
|                                                                                                                                                                                                                                       | FINISH<br>SEE NOTE 1                                                                                                             |           |      |      | SIZE DWG. NO.   | REV. |
|                                                                                                                                                                                                                                       | DRAWING IS NOT TO SCALE                                                                                                          |           |      |      | A 2730-17-X98   | -    |
|                                                                                                                                                                                                                                       |                                                                                                                                  |           |      |      | SHEET 1 C       | )F 1 |