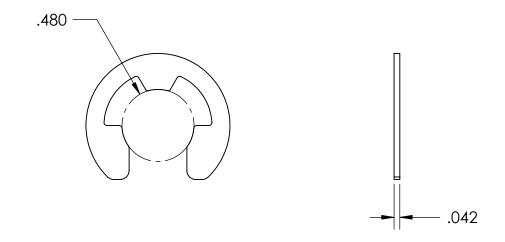

## <u>SIZING</u>

SHAFT DIA.: Ø.625

GROOVE DIA.: Ø.042

GROOVE WIDTH: Ø.046

## notes 1. none

| 2. STYLE: E-STYLE |                                                                | DIMENSIONS ARE IN INCHES                            |           | NAME | DATE | SEASTROM MFG   |
|-------------------|----------------------------------------------------------------|-----------------------------------------------------|-----------|------|------|----------------|
|                   |                                                                | TOLERANCES:                                         | DRAWN     |      |      | SLASIKOWIWI G  |
|                   |                                                                | FRACTIONAL±1/32<br>ANGULAR: MACH±1/2 Deg            | CHECKED