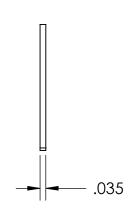

## **SIZING**

SHAFT DIA.: Ø.438

GROOVE DIA.: Ø.035

GROOVE WIDTH: Ø.039

NOTES 1. NONE

2. STYLE: E-STYLE

|  |                                                                                                                                                                                                          | DIMENSIONS ARE IN INCHES TOLERANCES:     | DRAWN     | NAME | DATE | SEASTROM MFG                |
|--|----------------------------------------------------------------------------------------------------------------------------------------------------------------------------------------------------------|------------------------------------------|-----------|------|------|-----------------------------|
|  |                                                                                                                                                                                                          | FRACTIONAL±1/32<br>ANGULAR: MACH±1/2 Deg | CHECKED   |      |      |                             |
|  |                                                                                                                                                                                                          |                                          | ENG APPR. |      |      | RETAINING RING              |
|  | PROPRIETARY AND CONFIDENTIAL                                                                                                                                                                             | THREE PLACE DECIMAL ±.005                | MFG APPR. |      |      | KETAINING KING              |
|  | THE INFORMATION CONTAINED IN THIS DRAWING IS THE SOLE PROPERTY OF SEASTROM MANUFACTURING. ANY REPRODUCTION IN PART OR AS A WHOLE WITHOUT THE WRITTEN PERMISSION OF SEASTROM MANUFACTURING IS PROHIBITED. | MATERIAL PH15-7 MO STAINLESS STEEL       | Q.A.      |      |      |                             |
|  |                                                                                                                                                                                                          |                                          | COMMENTS: |      |      |                             |
|  |                                                                                                                                                                                                          | FINISH<br>SEE NOTE 1                     | -         |      |      | SIZE DWG, NO.               |
|  |                                                                                                                                                                                                          | DRAWING IS NOT TO SCALE                  |           |      |      | A 2730-12-43 - SHEET 1 OF 1 |