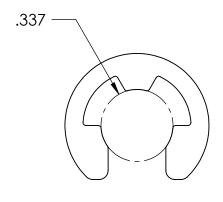

## **SIZING**

SHAFT DIA.: Ø.438

GROOVE DIA.: Ø.035

GROOVE WIDTH: Ø.039

NOTES 1. NONE

2. STYLE: E-STYLE

|  |                                                                                                                                                                                                          | DIMENSIONS ARE IN INCHES TOLERANCES:     | DRAWN     | NAME | DATE | SEASTROM MFG                |
|--|----------------------------------------------------------------------------------------------------------------------------------------------------------------------------------------------------------|------------------------------------------|-----------|------|------|-----------------------------|
|  |                                                                                                                                                                                                          | FRACTIONAL±1/32<br>ANGULAR: MACH±1/2 Deg | CHECKED   |      |      |                             |
|  |                                                                                                                                                                                                          |                                          | ENG APPR. |      |      | RETAINING RING              |
|  | PROPRIETARY AND CONFIDENTIAL                                                                                                                                                                             | THREE PLACE DECIMAL ±.005                | MFG APPR. |      |      | KETAINING KING              |
|  | THE INFORMATION CONTAINED IN THIS DRAWING IS THE SOLE PROPERTY OF SEASTROM MANUFACTURING. ANY REPRODUCTION IN PART OR AS A WHOLE WITHOUT THE WRITTEN PERMISSION OF SEASTROM MANUFACTURING IS PROHIBITED. | MATERIAL PH15-7 MO STAINLESS STEEL       | Q.A.      |      |      |                             |
|  |                                                                                                                                                                                                          |                                          | COMMENTS: |      |      |                             |
|  |                                                                                                                                                                                                          | FINISH<br>SEE NOTE 1                     | -         |      |      | SIZE DWG, NO.               |
|  |                                                                                                                                                                                                          | DRAWING IS NOT TO SCALE                  |           |      |      | A 2730-12-43 - SHEET 1 OF 1 |