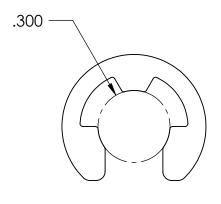

## **SIZING**

SHAFT DIA.: Ø.375

GROOVE DIA.: Ø.035

GROOVE WIDTH: Ø.039

NOTES 1. NONE

2. STYLE: E-STYLE

|                                                                                                                                                                                                          | DIMENSIONS ARE IN INCHES TOLERANCES: FRACTIONAL±1/32 ANGULAR: MACH±1/2 Deg TWO PLACE DECIMAL ±.01 THREE PLACE DECIMAL ±.005 | DRAWN     | NAME | DATE | SEASTROM MFG             |                  |
|----------------------------------------------------------------------------------------------------------------------------------------------------------------------------------------------------------|-----------------------------------------------------------------------------------------------------------------------------|-----------|------|------|--------------------------|------------------|
|                                                                                                                                                                                                          |                                                                                                                             | CHECKED   |      |      |                          |                  |
|                                                                                                                                                                                                          |                                                                                                                             | ENG APPR. |      |      | RETAINING RING           |                  |
| PROPRIETARY AND CONFIDENTIAL                                                                                                                                                                             |                                                                                                                             | MFG APPR. |      |      | KEIAIINING KING          |                  |
| THE INFORMATION CONTAINED IN THIS DRAWING IS THE SOLE PROPERTY OF SEASTROM MANUFACTURING. ANY REPRODUCTION IN PART OR AS A WHOLE WITHOUT THE WRITTEN PERMISSION OF SEASTROM MANUFACTURING IS PROHIBITED. | MATERIAL PH 1 5-7 MO STAINLESS STEEL                                                                                        | Q.A.      |      |      |                          |                  |
|                                                                                                                                                                                                          | FINISH                                                                                                                      | COMMENTS  | •    |      |                          |                  |
|                                                                                                                                                                                                          | SEE NOTE 1                                                                                                                  |           |      |      |                          | REV.             |
|                                                                                                                                                                                                          | DRAWING IS NOT TO SCALE                                                                                                     |           |      |      | A 2730-11-37   SHEET 1 0 | <b>-</b><br>)F 1 |