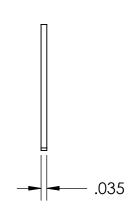

## **SIZING**

SHAFT DIA.: Ø.375

GROOVE DIA.: Ø.035

GROOVE WIDTH: Ø.039

NOTES 1. NONE

2. STYLE: E-STYLE

|                                                                                                                                                                                                          | DIMENSIONS ARE IN INCHES TOLERANCES: FRACTIONAL±1/32 ANGULAR: MACH±1/2 Deg TWO PLACE DECIMAL ±.01 THREE PLACE DECIMAL ±.005 | DRAWN     | NAME | DATE | SEASTROM MFG             |                  |
|----------------------------------------------------------------------------------------------------------------------------------------------------------------------------------------------------------|-----------------------------------------------------------------------------------------------------------------------------|-----------|------|------|--------------------------|------------------|
|                                                                                                                                                                                                          |                                                                                                                             | CHECKED   |      |      |                          |                  |
|                                                                                                                                                                                                          |                                                                                                                             | ENG APPR. |      |      | RETAINING RING           |                  |
| PROPRIETARY AND CONFIDENTIAL                                                                                                                                                                             |                                                                                                                             | MFG APPR. |      |      | KEIAIINING KING          |                  |
| THE INFORMATION CONTAINED IN THIS DRAWING IS THE SOLE PROPERTY OF SEASTROM MANUFACTURING. ANY REPRODUCTION IN PART OR AS A WHOLE WITHOUT THE WRITTEN PERMISSION OF SEASTROM MANUFACTURING IS PROHIBITED. | MATERIAL PH 1 5-7 MO STAINLESS STEEL                                                                                        | Q.A.      |      |      |                          |                  |
|                                                                                                                                                                                                          | FINISH                                                                                                                      | COMMENTS  | •    |      |                          |                  |
|                                                                                                                                                                                                          | SEE NOTE 1                                                                                                                  |           |      |      |                          | REV.             |
|                                                                                                                                                                                                          | DRAWING IS NOT TO SCALE                                                                                                     |           |      |      | A 2730-11-37   SHEET 1 0 | <b>-</b><br>)F 1 |