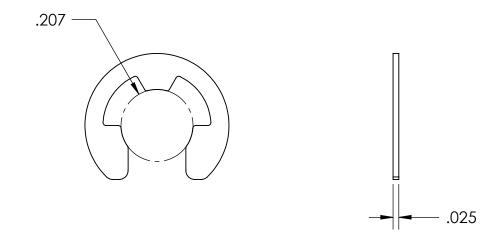

## <u>SIZING</u>

SHAFT DIA .: Ø.250

GROOVE DIA.: Ø.025

GROOVE WIDTH: Ø.029

## NOTES 1. CADMIUM PLATE PER AMS QQ-P-416 TYPE II CLASS 2 w/BAKE

| 2. STYLE: E-STYLE                     |                                                                                                      | DIMENSIONS ARE IN INCHES<br>TOLERANCES:                                                         | DRAWN                | NAME | DATE | SEASTROM MFG       |
|---------------------------------------|------------------------------------------------------------------------------------------------------|-------------------------------------------------------------------------------------------------|----------------------|------|------|--------------------|
| 3. DIMENSIONS APPLY PRIOR TO PLATING. | DRAWING