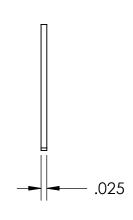

## **SIZING**

SHAFT DIA.: Ø.172

GROOVE DIA.: Ø.127

GROOVE WIDTH: Ø.029

## **NOTES**

1. ZINC PLATE PER ASTM B633, SC1, TYPE III or V, Clear w/Bake

2. STYLE: E-STYLE

3. DIMENSIONS APPLY PRIOR TO PLATING.

PROPRIETARY AND CONFIDENTIAL
THE INFORMATION CONTAINED IN THIS
DRAWING IS THE SOLE PROPERTY OF
SEASTROM MANUFACTURING, ANY
REPRODUCTION IN PART OR AS A WHOLE
WITHOUT THE WRITTEN PERMISSION OF
SEASTROM MANUFACTURING IS
PROHIBITED.

|   | DIMENSIONS ARE IN INCHES TOLERANCES: FRACTIONAL±1/32 ANGULAR: MACH±1/2 Deg TWO PLACE DECIMAL ±.01 THREE PLACE DECIMAL ±.005 |           | NAME | DATE | SEASTROM MFG                              |    |  |
|---|-----------------------------------------------------------------------------------------------------------------------------|-----------|----