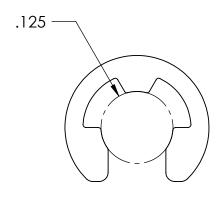

## **SIZING**

SHAFT DIA.: Ø.172

GROOVE DIA.: Ø.127

GROOVE WIDTH: Ø.029

## **NOTES**

1. ZINC PLATE PER ASTM B633, SC1, TYPE III or V, Clear w/Bake

2. STYLE: E-STYLE

3. DIMENSIONS APPLY PRIOR TO PLATING.

PROPRIETARY AND CONFIDENTIAL
THE INFORMATION CONTAINED IN THIS
DRAWING IS THE SOLE PROPERTY OF
SEASTROM MANUFACTURING, ANY
REPRODUCTION IN PART OR AS A WHOLE
WITHOUT THE WRITTEN PERMISSION OF
SEASTROM MANUFACTURING IS
PROHIBITED.