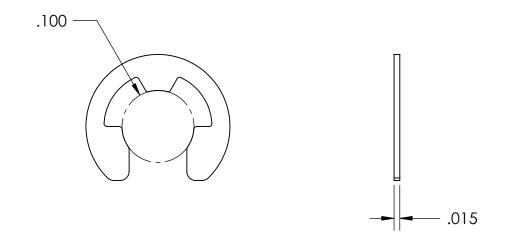

## <u>SIZING</u>

SHAFT DIA .: Ø.140

GROOVE DIA.: Ø.015

GROOVE WIDTH: Ø.020

NOTES 1. PHOSPHATE COATING

| 2. STYLE: E-STYLE                                                                                                                                 |                                                                                                                                                                        | DIMENSIONS ARE IN INCHES<br>TOLERANCES:                                                         | DRAWN                | NAME | DATE | _              | SEASTROM MFG |                        |
|---------------------------------------------------------------------------------------------------------------------------------------------------|------------------------------------------------------------------------------------------------------------------------------------------------------------------------|-------------------------------------------------------------------------------------------------|----------------------|------|------|----------------|--------------|------------------------|
| THE INFORMATION CONTAINED<br>DRAWING IS THE SOLE PROPERT<br>SEASTROM MANUFACTURING.<br>REPRODUCTION IN PART OR AS<br>WITHOUT THE WRITTEN PERMISSI |                                                                                                                                                                        | FRACTIONAL±1/32<br>ANGULAR: MACH±1/2 Deg<br>TWO PLACE DECIMAL ±.01<br>THREE PLACE DECIMAL ±.005 | CHECKED<br>ENG APPR. |      |      |                |              |                        |
|                                                                                                                                                   | DRAWING IS THE SOLE PROPERTY OF<br>SEASTROM MANUFACTURING. ANY<br>REPRODUCTION IN PART OR AS A WHOLE<br>WITHOUT THE WRITTEN PERMISSION OF<br>SEASTROM MANUFACTURING IS |                                                                                                 | MFG APPR.            |      |      | RETAINING RING |              |                        |
|                                                                                                                                                   |                                                                                                                                                                        | SPRING STEEL                                                                                    | Q.A.                 |      |      | ]              |              |                        |
|                                                                                                                                                   |                                                                                                                                                                        |                                                                                                 | COMMENTS:            |      |      |                |              |                        |
|                                                                                                                                                   |                                                                                                                                                                        | SEE NOTE 1                                                                                      |                      |      |      |                |              | REV.                   |
|                                                                                                                                                   |                                                                                                                                                                        | DRAWING IS NOT TO SCALE                                                                         |                      |      |      | A              | 2729-4-X14   | <del>-</del><br>1 OF 1 |