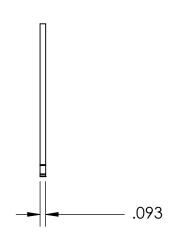

## **SIZING**

SHAFT DIA.: Ø3.000

GROOVE DIA.: Ø2.838

GROOVE WIDTH: Ø.103

NOTES 1. NONE

2. STYLE: EXTERNAL

|    | DIMENSIONS ARE IN INCHES                                                                                       |           | NAME | DATE | CEACTDONA NACO    |  |
|----|----------------------------------------------------------------------------------------------------------------|-----------|------|------|-------------------|--|
|    | TOLERANCES:<br>FRACTIONAL±1/32<br>ANGULAR: MACH±1/2 Deg<br>TWO PLACE DECIMAL ±.01<br>THREE PLACE DECIMAL ±.005 | DRAWN     |      |      | SEASTROM MFG      |  |
|    |                                                                                                                | CHECKED   |      |      | RETAINING RING    |  |
|    |                                                                                                                | ENG APPR. |      |      |                   |  |
|    |                                                                                                                | MFG APPR. |      |      |                   |  |
| LE | MATERIAL<br>PH15-7 MO STAINLESS STEEL                                                                          | Q.A.      |      |      |                   |  |
|    |                                                                                                                | COMMENTS: |      |      | 7                 |  |
|    | SEE NOTE 1                                                                                                     |           |      |      | SIZE DWG. NO. REV |  |
|    | DRAWING IS NOT TO SCALE                                                                                        |           |      |      |                   |  |