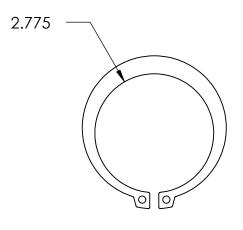

## **SIZING**

SHAFT DIA.: Ø3.000

GROOVE DIA.: Ø2.838

GROOVE WIDTH: Ø.103

NOTES 1. NONE

2. STYLE: EXTERNAL

|    | DIMENSIONS ARE IN INCHES                                                                                       |           | NAME | DATE | CEACTDONA NACO    |  |
|----|----------------------------------------------------------------------------------------------------------------|-----------|------|------|-------------------|--|
|    | TOLERANCES:<br>FRACTIONAL±1/32<br>ANGULAR: MACH±1/2 Deg<br>TWO PLACE DECIMAL ±.01<br>THREE PLACE DECIMAL ±.005 | DRAWN     |      |      | SEASTROM MFG      |  |
|    |                                                                                                                | CHECKED   |      |      | RETAINING RING    |  |
|    |                                                                                                                | ENG APPR. |      |      |                   |  |
|    |                                                                                                                | MFG APPR. |      |      |                   |  |
| LE | MATERIAL<br>PH15-7 MO STAINLESS STEEL                                                                          | Q.A.      |      |      |                   |  |
|    |                                                                                                                | COMMENTS: |      |      | 7                 |  |
|    | SEE NOTE 1                                                                                                     |           |      |      | SIZE DWG. NO. REV |  |
|    | DRAWING IS NOT TO SCALE                                                                                        |           |      |      |                   |  |