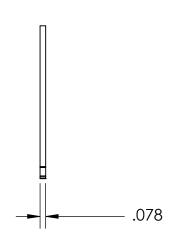

## **SIZING**

SHAFT DIA.: Ø2.438

GROOVE DIA.: Ø2.299

GROOVE WIDTH: Ø.086

NOTES 1. NONE

2. STYLE: EXTERNAL

|    | DIMENSIONS ARE IN INCHES TOLERANCES: FRACTIONAL±1/32 ANGULAR: MACH±1/2 Deg TWO PLACE DECIMAL ±.01 THREE PLACE DECIMAL ±.005 |           | NAME | DATE | CEACIDONA NACO            |
|----|-----------------------------------------------------------------------------------------------------------------------------|-----------|------|------|---------------------------|
|    |                                                                                                                             | DRAWN     |      |      | SEASTROM MFG              |
|    |                                                                                                                             | CHECKED   |      |      | RETAINING RING            |
|    |                                                                                                                             | ENG APPR. |      |      |                           |
|    |                                                                                                                             | MFG APPR. |      |      |                           |
|    | MATERIAL DILLE 7 A A O CT A IN II ECC CTEFI                                                                                 | Q.A.      |      |      |                           |
|    | PH15-7 MO STAINLESS STEEL                                                                                                   | COMMENTS: |      |      |                           |
| LE | FINISH                                                                                                                      |           |      |      |                           |
|    | SEE NOTE 1                                                                                                                  |           |      |      | SIZE DWG. NO. 2728-38-243 |
|    | DRAWING IS NOT TO SCALE                                                                                                     |           |      |      |                           |
|    |                                                                                                                             |           |      |      | SHEET 1 OF 1              |