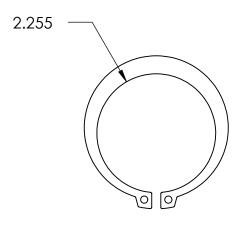

## **SIZING**

SHAFT DIA.: Ø2.438

GROOVE DIA.: Ø2.299

GROOVE WIDTH: Ø.086

NOTES 1. NONE

2. STYLE: EXTERNAL

|    | DIMENSIONS ARE IN INCHES TOLERANCES: FRACTIONAL±1/32 ANGULAR: MACH±1/2 Deg TWO PLACE DECIMAL ±.01 THREE PLACE DECIMAL ±.005 |           | NAME | DATE | CEACIDONA NACO            |
|----|-----------------------------------------------------------------------------------------------------------------------------|-----------|------|------|---------------------------|
|    |                                                                                                                             | DRAWN     |      |      | SEASTROM MFG              |
|    |                                                                                                                             | CHECKED   |      |      | RETAINING RING            |
|    |                                                                                                                             | ENG APPR. |      |      |                           |
|    |                                                                                                                             | MFG APPR. |      |      |                           |
|    | MATERIAL DILLE 7 A A O CT A IN II ECC CTEFI                                                                                 | Q.A.      |      |      |                           |
|    | PH15-7 MO STAINLESS STEEL                                                                                                   | COMMENTS: |      |      |                           |
| LE | FINISH                                                                                                                      |           |      |      |                           |
|    | SEE NOTE 1                                                                                                                  |           |      |      | SIZE DWG. NO. 2728-38-243 |
|    | DRAWING IS NOT TO SCALE                                                                                                     |           |      |      |                           |
|    |                                                                                                                             |           |      |      | SHEET 1 OF 1              |