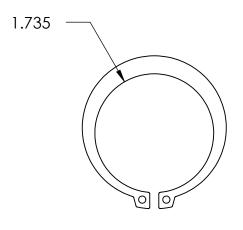

## **SIZING**

SHAFT DIA.: Ø1.875

GROOVE DIA.: Ø1.769

GROOVE WIDTH: Ø.068

NOTES 1. NONE

2. STYLE: EXTERNAL

| PROPRIETARY AND CONFIDENTIAL                                                                                                                                          | DIMENSIONS ARE IN INCHES TOLERANCES: FRACTIONAL ± 1/32 ANGULAR: MACH ± 1/2 Deg TWO PLACE DECIMAL ±.01 THREE PLACE DECIMAL ±.005 |           | NAME | DATE | SEASTROM MFG             |
|-----------------------------------------------------------------------------------------------------------------------------------------------------------------------|---------------------------------------------------------------------------------------------------------------------------------|-----------|------|------|--------------------------|
|                                                                                                                                                                       |                                                                                                                                 | DRAWN     |      |      | SEASIROM MIG             |
|                                                                                                                                                                       |                                                                                                                                 | CHECKED   |      |      |                          |
|                                                                                                                                                                       |                                                                                                                                 | ENG APPR. |      |      | RETAINING RING           |
|                                                                                                                                                                       |                                                                                                                                 | MFG APPR. |      |      |                          |
| THE INFORMATION CONTAINED IN THIS DRAWING IS THE SOLE PROPERTY OF                                                                                                     | MATERIAL                                                                                                                        | Q.A.      |      |      |                          |
| DRAWING IS THE SOLE PROPERT OF SEASTROM MANUFACTURING. ANY REPRODUCTION IN PART OR AS A WHOLE WITHOUT THE WRITTEN PERMISSION OF SEASTROM MANUFACTURING IS PROHIBITED. | PH15-7 MO STAINLESS STEEL                                                                                                       | COMMENTS: |      |      |                          |
|                                                                                                                                                                       | FINISH                                                                                                                          |           |      |      |                          |
|                                                                                                                                                                       | SEE NOTE 1                                                                                                                      |           |      |      | SIZE DWG. NO.   REV.   - |
|                                                                                                                                                                       | DRAWING IS NOT TO SCALE                                                                                                         |           |      |      |                          |
|                                                                                                                                                                       |                                                                                                                                 |           |      |      | SHEET 1 OF 1             |