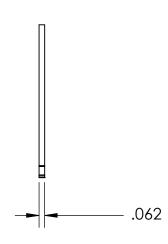

## **SIZING**

SHAFT DIA.: Ø1.875

GROOVE DIA.: Ø1.769

GROOVE WIDTH: Ø.068

NOTES 1. NONE

2. STYLE: EXTERNAL

| PROPRIETARY AND CONFIDENTIAL                                                                                                                                          | DIMENSIONS ARE IN INCHES TOLERANCES: FRACTIONAL ± 1/32 ANGULAR: MACH ± 1/2 Deg TWO PLACE DECIMAL ±.01 THREE PLACE DECIMAL ±.005 |           | NAME | DATE | SEASTROM MFG             |
|-----------------------------------------------------------------------------------------------------------------------------------------------------------------------|---------------------------------------------------------------------------------------------------------------------------------|-----------|------|------|--------------------------|
|                                                                                                                                                                       |                                                                                                                                 | DRAWN     |      |      | SEASIROM MIG             |
|                                                                                                                                                                       |                                                                                                                                 | CHECKED   |      |      |                          |
|                                                                                                                                                                       |                                                                                                                                 | ENG APPR. |      |      | RETAINING RING           |
|                                                                                                                                                                       |                                                                                                                                 | MFG APPR. |      |      |                          |
| THE INFORMATION CONTAINED IN THIS DRAWING IS THE SOLE PROPERTY OF                                                                                                     | MATERIAL                                                                                                                        | Q.A.      |      |      |                          |
| DRAWING IS THE SOLE PROPERT OF SEASTROM MANUFACTURING. ANY REPRODUCTION IN PART OR AS A WHOLE WITHOUT THE WRITTEN PERMISSION OF SEASTROM MANUFACTURING IS PROHIBITED. | PH15-7 MO STAINLESS STEEL                                                                                                       | COMMENTS: |      |      |                          |
|                                                                                                                                                                       | FINISH                                                                                                                          |           |      |      |                          |
|                                                                                                                                                                       | SEE NOTE 1                                                                                                                      |           |      |      | SIZE DWG. NO.   REV.   - |
|                                                                                                                                                                       | DRAWING IS NOT TO SCALE                                                                                                         |           |      |      |                          |
|                                                                                                                                                                       |                                                                                                                                 |           |      |      | SHEET 1 OF 1             |