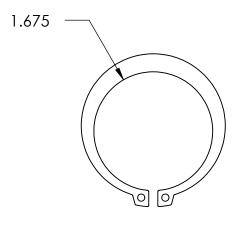

## **SIZING**

SHAFT DIA.: Ø1.812

GROOVE DIA.: Ø1.708

GROOVE WIDTH: Ø.068

NOTES 1. NONE

2. STYLE: EXTERNAL

| PROPRIETARY AND CONFIDENTIAL THE INFORMATION CONTAINED IN THIS DRAWING IS THE SOLE PROPERTY OF SEASTROM MANUFACTURING. ANY REPRODUCTION IN PART OR AS A WHOLE WITHOUT THE WRITTEN PERMISSION OF SEASTROM MANUFACTURING IS PROHIBITED. | DIMENSIONS ARE IN INCHES TOLERANCES: FRACTIONAL±1/32 ANGULAR: MACH±1/2 Deg TWO PLACE DECIMAL ±.01 THREE PLACE DECIMAL ±.05 | DRAWN     | NAME | DATE | SEASTROM MFG    |                 |
|---------------------------------------------------------------------------------------------------------------------------------------------------------------------------------------------------------------------------------------|----------------------------------------------------------------------------------------------------------------------------|-----------|------|------|-----------------|-----------------|
|                                                                                                                                                                                                                                       |                                                                                                                            | CHECKED   |      |      |                 |                 |
|                                                                                                                                                                                                                                       |                                                                                                                            | ENG APPR. |      |      | RETAINING RING  |                 |
|                                                                                                                                                                                                                                       |                                                                                                                            | MFG APPR. |      |      | RETAINING KING  |                 |
|                                                                                                                                                                                                                                       | PH15-7 MO STAINLESS STEEL                                                                                                  | Q.A.      |      |      |                 |                 |
|                                                                                                                                                                                                                                       |                                                                                                                            | COMMENTS: |      |      |                 |                 |
|                                                                                                                                                                                                                                       | SEE NOTE 1                                                                                                                 |           |      |      |                 | REV.            |
|                                                                                                                                                                                                                                       | DRAWING IS NOT TO SCALE                                                                                                    |           |      |      | A 2728-30-181 - | <u>-</u><br>F 1 |