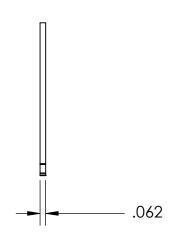

## **SIZING**

SHAFT DIA.: Ø1.812

GROOVE DIA.: Ø1.708

GROOVE WIDTH: Ø.068

NOTES 1. NONE

2. STYLE: EXTERNAL

| PROPRIETARY AND CONFIDENTIAL THE INFORMATION CONTAINED IN THIS DRAWING IS THE SOLE PROPERTY OF SEASTROM MANUFACTURING. ANY REPRODUCTION IN PART OR AS A WHOLE WITHOUT THE WRITTEN PERMISSION OF SEASTROM MANUFACTURING IS PROHIBITED. | DIMENSIONS ARE IN INCHES TOLERANCES: FRACTIONAL±1/32 ANGULAR: MACH±1/2 Deg TWO PLACE DECIMAL ±.01 THREE PLACE DECIMAL ±.05 | DRAWN     | NAME | DATE | SEASTROM MFG    |                 |
|---------------------------------------------------------------------------------------------------------------------------------------------------------------------------------------------------------------------------------------|----------------------------------------------------------------------------------------------------------------------------|-----------|------|------|-----------------|-----------------|
|                                                                                                                                                                                                                                       |                                                                                                                            | CHECKED   |      |      |                 |                 |
|                                                                                                                                                                                                                                       |                                                                                                                            | ENG APPR. |      |      | RETAINING RING  |                 |
|                                                                                                                                                                                                                                       |                                                                                                                            | MFG APPR. |      |      | RETAINING KING  |                 |
|                                                                                                                                                                                                                                       | PH15-7 MO STAINLESS STEEL                                                                                                  | Q.A.      |      |      |                 |                 |
|                                                                                                                                                                                                                                       |                                                                                                                            | COMMENTS: |      |      |                 |                 |
|                                                                                                                                                                                                                                       | SEE NOTE 1                                                                                                                 |           |      |      |                 | REV.            |
|                                                                                                                                                                                                                                       | DRAWING IS NOT TO SCALE                                                                                                    |           |      |      | A 2728-30-181 - | <u>-</u><br>F 1 |