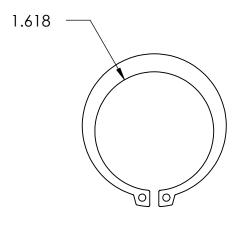

## **SIZING**

SHAFT DIA.: Ø1.750

GROOVE DIA.: Ø1.650

GROOVE WIDTH: Ø.068

NOTES 1. NONE

2. STYLE: EXTERNAL

|     |                                                                                                                                                                                       | DIMENSIONS ARE IN INCHES                 |           | NAME | DATE | CEACTDONA NACO       |
|-----|---------------------------------------------------------------------------------------------------------------------------------------------------------------------------------------|------------------------------------------|-----------|------|------|----------------------|
|     |                                                                                                                                                                                       | TOLERANCES:                              | DRAWN     |      |      | SEASTROM MFG         |
|     |                                                                                                                                                                                       | FRACTIONAL±1/32<br>ANGULAR: MACH±1/2 Deg | CHECKED   |      |      |                      |
|     |                                                                                                                                                                                       | TWO PLACE DECIMAL ±.01                   | ENG APPR. |      |      | RETAINING RING       |
| Γ   | PROPRIETARY AND CONFIDENTIAL                                                                                                                                                          | THREE PLACE DECIMAL ±.005                | MFG APPR. |      |      | RETAINING KING       |
|     | THE INFORMATION CONTAINED IN THIS DRAWING IS THE SOLE PROPERTY OF                                                                                                                     | MATERIAL                                 | Q.A.      |      |      |                      |
|     | DRAWING IS INE SOLE PROPERTY OF<br>SEASTROM MANUFACTURING. ANY<br>REPRODUCTION IN PART OR AS A WHOLE<br>WITHOUT THE WRITTEN PERMISSION OF<br>SEASTROM MANUFACTURING IS<br>PROHIBITED. | PH15-7 MO STAINLESS STEEL                | COMMENTS: |      |      |                      |
|     |                                                                                                                                                                                       | FINISH                                   |           |      |      | SIZE DWG. NO. REV.   |
| - 1 |                                                                                                                                                                                       | SEE NOTE 1  DRAWING IS NOT TO SCALE      | +         |      |      | <b>A</b> 2728-29-175 |
|     |                                                                                                                                                                                       |                                          |           |      |      | SHEET 1 OF 1         |