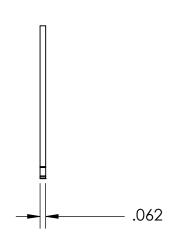

## **SIZING**

SHAFT DIA.: Ø1.750

GROOVE DIA.: Ø1.650

GROOVE WIDTH: Ø.068

NOTES 1. NONE

2. STYLE: EXTERNAL

|     |                                                                                                                                                                                       | DIMENSIONS ARE IN INCHES                 |           | NAME | DATE | CEACTDONA NACO       |
|-----|---------------------------------------------------------------------------------------------------------------------------------------------------------------------------------------|------------------------------------------|-----------|------|------|----------------------|
|     |                                                                                                                                                                                       | TOLERANCES:                              | DRAWN     |      |      | SEASTROM MFG         |
|     |                                                                                                                                                                                       | FRACTIONAL±1/32<br>ANGULAR: MACH±1/2 Deg | CHECKED   |      |      |                      |
|     |                                                                                                                                                                                       | TWO PLACE DECIMAL ±.01                   | ENG APPR. |      |      | RETAINING RING       |
| Γ   | PROPRIETARY AND CONFIDENTIAL                                                                                                                                                          | THREE PLACE DECIMAL ±.005                | MFG APPR. |      |      | RETAINING KING       |
|     | THE INFORMATION CONTAINED IN THIS DRAWING IS THE SOLE PROPERTY OF                                                                                                                     | MATERIAL                                 | Q.A.      |      |      |                      |
|     | DRAWING IS INE SOLE PROPERTY OF<br>SEASTROM MANUFACTURING. ANY<br>REPRODUCTION IN PART OR AS A WHOLE<br>WITHOUT THE WRITTEN PERMISSION OF<br>SEASTROM MANUFACTURING IS<br>PROHIBITED. | PH15-7 MO STAINLESS STEEL                | COMMENTS: |      |      |                      |
|     |                                                                                                                                                                                       | FINISH                                   |           |      |      | SIZE DWG. NO. REV.   |
| - 1 |                                                                                                                                                                                       | SEE NOTE 1  DRAWING IS NOT TO SCALE      | +         |      |      | <b>A</b> 2728-29-175 |
|     |                                                                                                                                                                                       |                                          |           |      |      | SHEET 1 OF 1         |