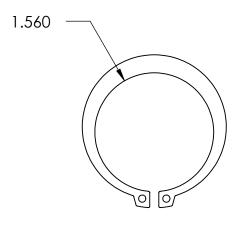

## **SIZING**

SHAFT DIA.: Ø1.688

GROOVE DIA.: Ø1.589

GROOVE WIDTH: Ø.068

NOTES 1. NONE

2. STYLE: EXTERNAL

| PROPRIETARY AND CONFIDENTIAL THE INFORMATION CONTAINED IN THIS DRAWING IS THE SOLE PROPERTY OF SEASTROM MANUFACTURING. ANY REPRODUCTION IN PART OR AS A WHOLE WITHOUT THE WRITTEN PERMISSION OF SEASTROM MANUFACTURING IS PROHIBITED. | DIMENSIONS ARE IN INCHES TOLERANCES: FRACTIONAL ± 1/32 ANGULAR: MACH ± 1/2 Deg TWO PLACE DECIMAL ± .01 THREE PLACE DECIMAL ± .005 |           | NAME | DATE | SEASTROM MFG           |        |
|---------------------------------------------------------------------------------------------------------------------------------------------------------------------------------------------------------------------------------------|-----------------------------------------------------------------------------------------------------------------------------------|-----------|------|------|------------------------|--------|
|                                                                                                                                                                                                                                       |                                                                                                                                   | DRAWN     |      |      | 3LA3TKOM MI G          |        |
|                                                                                                                                                                                                                                       |                                                                                                                                   | CHECKED   |      |      |                        |        |
|                                                                                                                                                                                                                                       |                                                                                                                                   | ENG APPR. |      |      | RETAINING RING         |        |
|                                                                                                                                                                                                                                       |                                                                                                                                   | MFG APPR. |      |      | KLIAIINING KING        |        |
|                                                                                                                                                                                                                                       | PH15-7 MO STAINLESS STEEL                                                                                                         | Q.A.      |      |      |                        |        |
|                                                                                                                                                                                                                                       |                                                                                                                                   | COMMENTS: |      |      |                        |        |
|                                                                                                                                                                                                                                       | FINISH                                                                                                                            |           |      |      |                        | $\Box$ |
|                                                                                                                                                                                                                                       | SEE NOTE 1                                                                                                                        |           |      |      | SIZE DWG. NO.          | ۷.     |
|                                                                                                                                                                                                                                       | DRAWING IS NOT TO SCALE                                                                                                           |           |      |      | <b>A</b> 2728-28-168 - |        |
|                                                                                                                                                                                                                                       |                                                                                                                                   |           |      |      | SHEET 1 OF 1           | 1      |