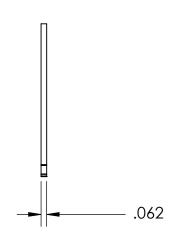

## **SIZING**

SHAFT DIA.: Ø1.688

GROOVE DIA.: Ø1.589

GROOVE WIDTH: Ø.068

NOTES 1. NONE

2. STYLE: EXTERNAL

| PROPRIETARY AND CONFIDENTIAL THE INFORMATION CONTAINED IN THIS DRAWING IS THE SOLE PROPERTY OF SEASTROM MANUFACTURING. ANY REPRODUCTION IN PART OR AS A WHOLE WITHOUT THE WRITTEN PERMISSION OF SEASTROM MANUFACTURING IS PROHIBITED. | DIMENSIONS ARE IN INCHES TOLERANCES: FRACTIONAL ± 1/32 ANGULAR: MACH ± 1/2 Deg TWO PLACE DECIMAL ± .01 THREE PLACE DECIMAL ± .005 |           | NAME | DATE | SEASTROM MFG           |        |
|---------------------------------------------------------------------------------------------------------------------------------------------------------------------------------------------------------------------------------------|-----------------------------------------------------------------------------------------------------------------------------------|-----------|------|------|------------------------|--------|
|                                                                                                                                                                                                                                       |                                                                                                                                   | DRAWN     |      |      | 3LA3TKOM MI G          |        |
|                                                                                                                                                                                                                                       |                                                                                                                                   | CHECKED   |      |      |                        |        |
|                                                                                                                                                                                                                                       |                                                                                                                                   | ENG APPR. |      |      | RETAINING RING         |        |
|                                                                                                                                                                                                                                       |                                                                                                                                   | MFG APPR. |      |      | KLIAIINING KING        |        |
|                                                                                                                                                                                                                                       | PH15-7 MO STAINLESS STEEL                                                                                                         | Q.A.      |      |      |                        |        |
|                                                                                                                                                                                                                                       |                                                                                                                                   | COMMENTS: |      |      |                        |        |
|                                                                                                                                                                                                                                       | FINISH                                                                                                                            |           |      |      |                        | $\Box$ |
|                                                                                                                                                                                                                                       | SEE NOTE 1                                                                                                                        |           |      |      | SIZE DWG. NO.          | ۷.     |
|                                                                                                                                                                                                                                       | DRAWING IS NOT TO SCALE                                                                                                           |           |      |      | <b>A</b> 2728-28-168 - |        |
|                                                                                                                                                                                                                                       |                                                                                                                                   |           |      |      | SHEET 1 OF 1           | 1      |