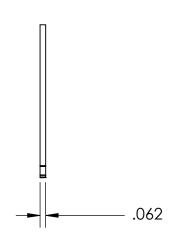

## **SIZING**

SHAFT DIA.: Ø1.625

GROOVE DIA.: Ø1.529

GROOVE WIDTH: Ø.068

NOTES 1. NONE

2. STYLE: EXTERNAL

|                                                                                                                                                                                                          | DIMENSIONS ARE IN INCHES TOLERANCES: FRACTIONAL±1/32 ANGULAR: MACH±1/2 Deg TWO PLACE DECIMAL ±.01 THREE PLACE DECIMAL ±.005 | DRAWN     | NAME | DATE | SEASTROM MFG               |          |
|----------------------------------------------------------------------------------------------------------------------------------------------------------------------------------------------------------|-----------------------------------------------------------------------------------------------------------------------------|-----------|------|------|----------------------------|----------|
|                                                                                                                                                                                                          |                                                                                                                             | CHECKED   |      |      |                            | $\Box$   |
|                                                                                                                                                                                                          |                                                                                                                             | ENG APPR. |      |      | RETAINING RING             |          |
| PROPRIETARY AND CONFIDENTIAL                                                                                                                                                                             |                                                                                                                             | MFG APPR. |      |      | RETAINING KING             |          |
| THE INFORMATION CONTAINED IN THIS DRAWING IS THE SOLE PROPERTY OF SEASTROM MANUFACTURING. ANY REPRODUCTION IN PART OR AS A WHOLE WITHOUT THE WRITTEN PERMISSION OF SEASTROM MANUFACTURING IS PROHIBITED. | PH15-7 MO STAINLESS STEEL                                                                                                   | Q.A.      |      |      |                            |          |
|                                                                                                                                                                                                          |                                                                                                                             | COMMENTS: |      |      |                            |          |
|                                                                                                                                                                                                          | SEE NOTE 1                                                                                                                  |           |      |      |                            | REV.     |
|                                                                                                                                                                                                          | DRAWING IS NOT TO SCALE                                                                                                     |           |      |      | A 2728-27-162   SHEET 1 OF | -<br>F 1 |