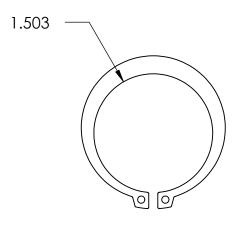

## **SIZING**

SHAFT DIA.: Ø1.625

GROOVE DIA.: Ø1.529

GROOVE WIDTH: Ø.068

NOTES 1. NONE

2. STYLE: EXTERNAL

|                                                                                                                                                                                                          | DIMENSIONS ARE IN INCHES TOLERANCES: FRACTIONAL±1/32 ANGULAR: MACH±1/2 Deg TWO PLACE DECIMAL ±.01 THREE PLACE DECIMAL ±.005 | DRAWN     | NAME | DATE | SEASTROM MFG               |          |
|----------------------------------------------------------------------------------------------------------------------------------------------------------------------------------------------------------|-----------------------------------------------------------------------------------------------------------------------------|-----------|------|------|----------------------------|----------|
|                                                                                                                                                                                                          |                                                                                                                             | CHECKED   |      |      |                            | $\Box$   |
|                                                                                                                                                                                                          |                                                                                                                             | ENG APPR. |      |      | RETAINING RING             |          |
| PROPRIETARY AND CONFIDENTIAL                                                                                                                                                                             |                                                                                                                             | MFG APPR. |      |      | RETAINING KING             |          |
| THE INFORMATION CONTAINED IN THIS DRAWING IS THE SOLE PROPERTY OF SEASTROM MANUFACTURING. ANY REPRODUCTION IN PART OR AS A WHOLE WITHOUT THE WRITTEN PERMISSION OF SEASTROM MANUFACTURING IS PROHIBITED. | PH15-7 MO STAINLESS STEEL                                                                                                   | Q.A.      |      |      |                            |          |
|                                                                                                                                                                                                          |                                                                                                                             | COMMENTS: |      |      |                            |          |
|                                                                                                                                                                                                          | SEE NOTE 1                                                                                                                  |           |      |      |                            | REV.     |
|                                                                                                                                                                                                          | DRAWING IS NOT TO SCALE                                                                                                     |           |      |      | A 2728-27-162   SHEET 1 OF | -<br>F 1 |