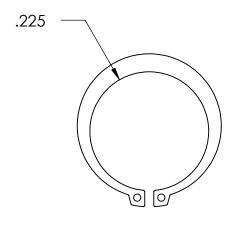

## **SIZING**

SHAFT DIA.: Ø.250

GROOVE DIA.: Ø.230

GROOVE WIDTH: Ø.029

## NOTES 1. NONE

2. STYLE: EXTERNAL

|                                                                                                                                        | DIMENSIONS ARE IN INCHES                                                                                       |           | NAME | DATE | CEACIDONA NACO               |
|----------------------------------------------------------------------------------------------------------------------------------------|----------------------------------------------------------------------------------------------------------------|-----------|------|------|------------------------------|
|                                                                                                                                        | TOLERANCES:<br>FRACTIONAL±1/32<br>ANGULAR: MACH±1/2 Deg<br>TWO PLACE DECIMAL ±.01<br>THREE PLACE DECIMAL ±.005 | DRAWN     |      |      | SEASTROM MFG                 |
|                                                                                                                                        |                                                                                                                | CHECKED   |      |      |                              |
|                                                                                                                                        |                                                                                                                | ENG APPR. |      |      | RETAINING RING               |
| PROPRIETARY AND CONFIDENTIAL                                                                                                           |                                                                                                                | MFG APPR. |      |      |                              |
| THE INFORMATION CONTAINED IN THIS DRAWING IS THE SOLE PROPERTY OF                                                                      | MATERIAL                                                                                                       | Q.A.      |      |      |                              |
| SEASTROM MANUFACTURING. ANY REPRODUCTION IN PART OR AS A WHOLE WITHOUT THE WRITTEN PERMISSION OF SEASTROM MANUFACTURING IS PROHIBITED. | PH15-7 MO STAINLESS STEEL                                                                                      | COMMENTS: |      |      |                              |
|                                                                                                                                        | FINISH                                                                                                         |           |      |      |                              |
|                                                                                                                                        | SEE NOTE 1                                                                                                     |           |      |      | SIZE   DWG. NO.   REV.   -   |
|                                                                                                                                        | DRAWING IS NOT TO SCALE                                                                                        |           |      |      | N   2/20-1-23   SHEET 1 OF 1 |