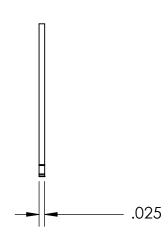

## **SIZING**

SHAFT DIA.: Ø.250

GROOVE DIA.: Ø.230

GROOVE WIDTH: Ø.029

## NOTES 1. NONE

2. STYLE: EXTERNAL

|                                                                                                                                        | DIMENSIONS ARE IN INCHES                                                                                       |           | NAME | DATE | CEACIDONA NACO               |
|----------------------------------------------------------------------------------------------------------------------------------------|----------------------------------------------------------------------------------------------------------------|-----------|------|------|------------------------------|
|                                                                                                                                        | TOLERANCES:<br>FRACTIONAL±1/32<br>ANGULAR: MACH±1/2 Deg<br>TWO PLACE DECIMAL ±.01<br>THREE PLACE DECIMAL ±.005 | DRAWN     |      |      | SEASTROM MFG                 |
|                                                                                                                                        |                                                                                                                | CHECKED   |      |      |                              |
|                                                                                                                                        |                                                                                                                | ENG APPR. |      |      | RETAINING RING               |
| PROPRIETARY AND CONFIDENTIAL                                                                                                           |                                                                                                                | MFG APPR. |      |      |                              |
| THE INFORMATION CONTAINED IN THIS DRAWING IS THE SOLE PROPERTY OF                                                                      | MATERIAL                                                                                                       | Q.A.      |      |      |                              |
| SEASTROM MANUFACTURING. ANY REPRODUCTION IN PART OR AS A WHOLE WITHOUT THE WRITTEN PERMISSION OF SEASTROM MANUFACTURING IS PROHIBITED. | PH15-7 MO STAINLESS STEEL                                                                                      | COMMENTS: |      |      |                              |
|                                                                                                                                        | FINISH                                                                                                         |           |      |      |                              |
|                                                                                                                                        | SEE NOTE 1                                                                                                     |           |      |      | SIZE   DWG. NO.   REV.   -   |
|                                                                                                                                        | DRAWING IS NOT TO SCALE                                                                                        |           |      |      | N   2/20-1-23   SHEET 1 OF 1 |