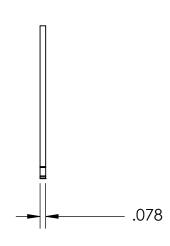

## **SIZING**

SHAFT DIA.: Ø2.375

GROOVE DIA.: Ø2.239

GROOVE WIDTH: Ø.086

## **NOTES**

1. PHOSPHATE COATING

2. STYLE: EXTERNAL

3. DIMENSIONS APPLY PRIOR TO PLATING.

| PROPRIETARY | AND CONFIDENTIAL |   |
|-------------|------------------|---|
|             |                  | _ |