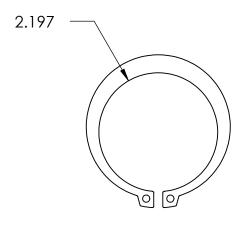

## **SIZING**

SHAFT DIA.: Ø2.375

GROOVE DIA.: Ø2.239

GROOVE WIDTH: Ø.086

## **NOTES**

1. PHOSPHATE COATING

2. STYLE: EXTERNAL

3. DIMENSIONS APPLY PRIOR TO PLATING.

| PROPRIETARY | AND CONFIDENTIAL |   |
|-------------|------------------|---|
|             |                  | _ |