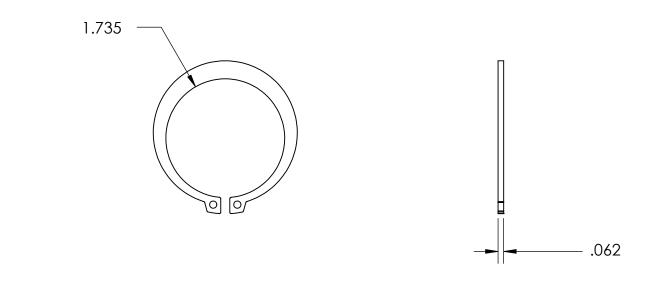

## <u>SIZING</u>

SHAFT DIA.: Ø1.875

GROOVE DIA.: Ø1.769

GROOVE WIDTH: Ø.068

NOTES 1. PHOSPHATE COATING

| 2. STYLE: EXTERNAL                    |                                                                                                      | DIMENSIONS ARE IN INCHES<br>TOLERANCES:                            | DRAWN                | NAME | DATE | -              | SEASTROM MFG            | 7      |
|---------------------------------------|------------------------------------------------------------------------------------------------------|--------------------------------------------------------------------|----------------------|------|------|----------------|-------------------------|--------|
| 3. DIMENSIONS APPLY PRIOR TO PLATING. |                                                                                                      | FRACTIONAL±1/32<br>ANGULAR: MACH±1/2 Deg<br>TWO PLACE DECIMAL ±.01 | CHECKED<br>ENG APPR. |      |      | -              |                         |        |
|                                       | DRAWING IS THE SOLE PROPERTY OF<br>SEASTROM MANUFACTURING. ANY<br>REPRODUCTION IN PART OR AS A WHOLE | THREE PLACE DECIMAL ±.005                                          | MFG APPR.            |      |      | RETAINING RING |                         |        |
|                                       |                                                                                                      | SPRING STEEL                                                       | Q.A.                 |      |      |                |                         |        |
|                                       |                                                                                                      |                                                                    | COMMENTS:            |      |      |                |                         |        |
|                                       |                                                                                                      | SEE NOTE 1                                                         |                      |      |      | SIZE C         | ожд. NO.<br>2727-31-187 | REV.   |
|                                       |                                                                                                      | DRAWING IS NOT TO SCALE                                            |                      |      |      |                |                         | 1 OF 1 |