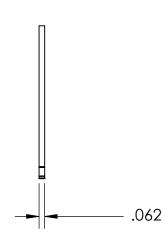

## **SIZING**

SHAFT DIA.: Ø1.625

GROOVE DIA.: Ø1.529

GROOVE WIDTH: Ø.068

## **NOTES**

1. PHOSPHATE COATING

2. STYLE: EXTERNAL

3. DIMENSIONS APPLY PRIOR TO PLATING.

| PROPRIETARY | AND CONFIDENT | IAL |
|-------------|---------------|-----|
|             |               |     |

THE INFORMATION CONTAINED IN THIS DRAWING IS THE SOLE PROPERTY OF SEASTROM MANUFACTURING. ANY REPRODUCTION IN PART OR AS A WHOLE WITHOUT THE WRITTEN PERMISSION OF SEASTROM MANUFACTURING IS PROHIBITED.

| DIMENSIONS ARE IN INCHES TOLERANCES: FRACTIONAL±1/32 ANGULAR: MACH±1/2 Deg TWO PLACE DECIMAL ±.01 |                           | DRAWN     | NAME | DATE | SEASTROM MFG    |
|---------------------------------------------------------------------------------------------------|---------------------------|------