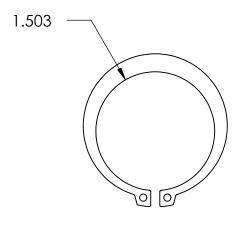

## **SIZING**

SHAFT DIA.: Ø1.625

GROOVE DIA.: Ø1.529

GROOVE WIDTH: Ø.068

## **NOTES**

1. PHOSPHATE COATING

2. STYLE: EXTERNAL

3. DIMENSIONS APPLY PRIOR TO PLATING.

| PROPRIETARY | AND CONFIDENT | IAL |
|-------------|---------------|-----|
|             |               |     |