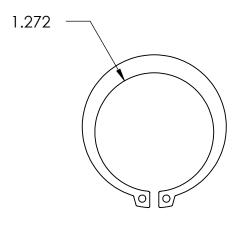

## **SIZING**

SHAFT DIA.: Ø1.375

GROOVE DIA.: Ø1.291

GROOVE WIDTH: Ø.056

## **NOTES**

1. PHOSPHATE COATING

2. STYLE: EXTERNAL

3. DIMENSIONS APPLY PRIOR TO PLATING.

PROPRIETARY AND CONFIDENTIAL

THE INFORMATION CONTAINED IN THIS DRAWING IS THE SOLE PROPERTY OF SEASTROM MANUFACTURING. ANY REPRODUCTION IN PART OR AS A WHOLE WITHOUT THE WRITTEN PERMISSION OF SEASTROM MANUFACTURING IS PROHIBITED.