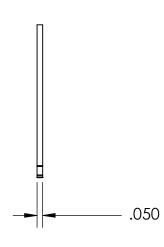

## **SIZING**

SHAFT DIA.: Ø1.375

GROOVE DIA.: Ø1.291

GROOVE WIDTH: Ø.056

## **NOTES**

1. PHOSPHATE COATING

2. STYLE: EXTERNAL

3. DIMENSIONS APPLY PRIOR TO PLATING.

PROPRIETARY AND CONFIDENTIAL

THE INFORMATION CONTAINED IN THIS DRAWING IS THE SOLE PROPERTY OF SEASTROM MANUFACTURING. ANY REPRODUCTION IN PART OR AS A WHOLE WITHOUT THE WRITTEN PERMISSION OF SEASTROM MANUFACTURING IS PROHIBITED.