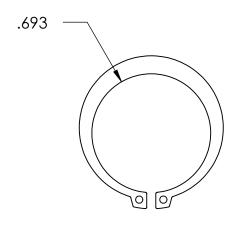

## **SIZING**

SHAFT DIA.: Ø.750

GROOVE DIA.: Ø.704

GROOVE WIDTH: Ø.046

NOTES
1. ZINC PLATE PER ASTM B633, SC1, TYPE II or VI, Yellow w/Bake

2. STYLE: EXTERNAL

3. DIMENSIONS APPLY PRIOR TO PLATING.

| F | ROPRIETARY AND CONFIDENTIAL        |
|---|------------------------------------|
| T | THE INFORMATION CONTAINED IN THIS  |
| [ | DRAWING IS THE SOLE PROPERTY OF    |
| S | SEASTROM MANUFACTURING. ANY        |
| F | REPRODUCTION IN PART OR AS A WHOLE |
| ١ | WITHOUT THE WRITTEN PERMISSION OF  |
| S | SEASTROM MANUFACTURING IS          |
| F | PROHIBITED.                        |