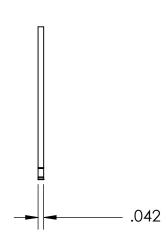

## **SIZING**

SHAFT DIA.: Ø.750

GROOVE DIA.: Ø.704

GROOVE WIDTH: Ø.046

NOTES
1. ZINC PLATE PER ASTM B633, SC1, TYPE II or VI, Yellow w/Bake

2. STYLE: EXTERNAL

3. DIMENSIONS APPLY PRIOR TO PLATING.

| F | ROPRIETARY AND CONFIDENTIAL        |
|---|------------------------------------|
| T | THE INFORMATION CONTAINED IN THIS  |
| [ | DRAWING IS THE SOLE PROPERTY OF    |
| S | SEASTROM MANUFACTURING. ANY        |
| F | REPRODUCTION IN PART OR AS A WHOLE |
| ١ | WITHOUT THE WRITTEN PERMISSION OF  |
| S | SEASTROM MANUFACTURING IS          |
| F | PROHIBITED.                        |