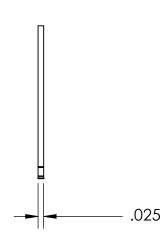

## **SIZING**

SHAFT DIA.: Ø.250

GROOVE DIA.: Ø.230

GROOVE WIDTH: Ø.029

## **NOTES**

1. PHOSPHATE COATING

2. STYLE: EXTERNAL

3. DIMENSIONS APPLY PRIOR TO PLATING.

PROPRIETARY AND CONFIDENTIAL

THE INFORMATION CONTAINED IN THIS DRAWING IS THE SOLE PROPERTY OF SEASTROM MANUFACTURING. ANY REPRODUCTION IN PART OR AS A WHOLE WITHOUT THE WRITTEN PERMISSION OF SEASTROM MANUFACTURING IS PROHIBITED.