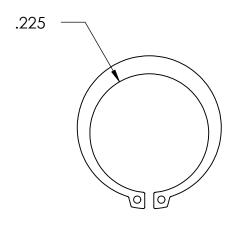

## **SIZING**

SHAFT DIA.: Ø.250

GROOVE DIA.: Ø.230

GROOVE WIDTH: Ø.029

## **NOTES**

1. PHOSPHATE COATING

2. STYLE: EXTERNAL

3. DIMENSIONS APPLY PRIOR TO PLATING.

PROPRIETARY AND CONFIDENTIAL

THE INFORMATION CONTAINED IN THIS DRAWING IS THE SOLE PROPERTY OF SEASTROM MANUFACTURING. ANY REPRODUCTION IN PART OR AS A WHOLE WITHOUT THE WRITTEN PERMISSION OF SEASTROM MANUFACTURING IS PROHIBITED.