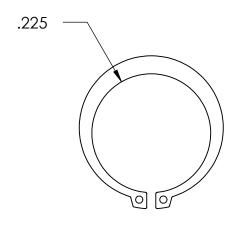

## **SIZING**

SHAFT DIA.: Ø.250

GROOVE DIA.: Ø.230

GROOVE WIDTH: Ø.029

NOTES
1. ZINC PLATE PER ASTM B633, SC1, TYPE II or VI, Yellow w/Bake

2. STYLE: EXTERNAL

3. DIMENSIONS APPLY PRIOR TO PLATING.

| PROPRIETARY AND CONFIDENTIAL       |
|------------------------------------|
| THE INFORMATION CONTAINED IN THIS  |
| DRAWING IS THE SOLE PROPERTY OF    |
| SEASTROM MANUFACTURING. ANY        |
| REPRODUCTION IN PART OR AS A WHOLE |
| WITHOUT THE WRITTEN PERMISSION OF  |
| SEASTROM MANUFACTURING IS          |
| PROHIBITED.                        |