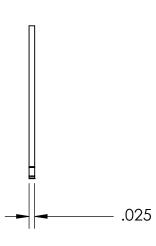

## **SIZING**

SHAFT DIA.: Ø.250

GROOVE DIA.: Ø.230

GROOVE WIDTH: Ø.029

NOTES
1. ZINC PLATE PER ASTM B633, SC1, TYPE II or VI, Yellow w/Bake

2. STYLE: EXTERNAL

3. DIMENSIONS APPLY PRIOR TO PLATING.

| PROPRIETARY AND CONFIDENTIAL       |
|------------------------------------|
| THE INFORMATION CONTAINED IN THIS  |
| DRAWING IS THE SOLE PROPERTY OF    |
| SEASTROM MANUFACTURING. ANY        |
| REPRODUCTION IN PART OR AS A WHOLE |
| WITHOUT THE WRITTEN PERMISSION OF  |
| SEASTROM MANUFACTURING IS          |
| PROHIBITED.                        |