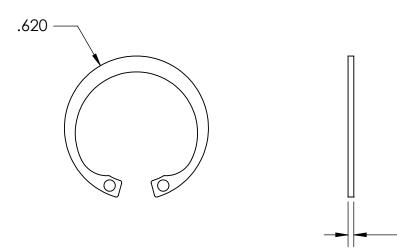

.035

## <u>SIZING</u>

HOUSING DIA.: Ø.562

GROOVE DIA.: Ø.596

GROOVE WIDTH: Ø.039

NOTES 1. PHOSPHATE COATING

| 2. STYLE: INTERNAL                    |                                                                                                                                                                                                                                                            | DIMENSIONS ARE IN INCHES<br>TOLERANCES:                                                         | DRAWN                | NAME | DATE |                | SEASTROM MFG |          |
|---------------------------------------|------------------------------------------------------------------------------------------------------------------------------------------------------------------------------------------------------------------------------------------------------------|-------------------------------------------------------------------------------------------------|----------------------|------|------|----------------|--------------|----------|
| 3. DIMENSIONS APPLY PRIOR TO PLATING. |                                                                                                                                                                                                                                                            | FRACTIONAL±1/32<br>ANGULAR: MACH±1/2 Deg<br>TWO PLACE DECIMAL ±.01<br>THREE PLACE DECIMAL ±.005 | CHECKED<br>ENG APPR. |      |      |                |              |          |
|                                       | PROPRIETARY AND CONFIDENTIAL<br>THE INFORMATION CONTAINED IN THIS<br>DRAWING IS THE SOLE PROPERTY OF<br>SEASTROM MANUFACTURING, ANY<br>REPRODUCTION IN PART OR AS A WHOLE<br>WITHOUT THE WRITTEN PERMISSION OF<br>SEASTROM MANUFACTURING IS<br>PROHIBITED. |                                                                                                 | MFG APPR.            |      |      | RETAINING RING |              |          |
|                                       |                                                                                                                                                                                                                                                            | MATERIAL<br>SPRING STEEL                                                                        | Q.A.                 |      |      |                |              |          |
|                                       |                                                                                                                                                                                                                                                            |                                                                                                 | COMMENTS:            |      |      |                |              |          |
|                                       |                                                                                                                                                                                                                                                            | SEE NOTE 1                                                                                      |                      |      |      |                |              | REV.     |
|                                       |                                                                                                                                                                                                                                                            | DRAWING IS NOT TO SCALE                                                                         |                      |      |      | Α              | 2725-6-56    | <u> </u> |
|                                       |                                                                                                                                                                                                                                                            |                                                                                                 |                      |      |      |                | SHEET 1      | OFI      |