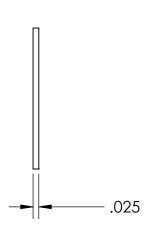

## **SIZING**

HOUSING DIA.: Ø.438

GROOVE DIA.: Ø.461

GROOVE WIDTH: Ø.029

- NOTES
  1. PHOSPHATE COATING
- 2. STYLE: INTERNAL
- 3. DIMENSIONS APPLY PRIOR TO PLATING.

| PROPRIETARY AND CONFIDENTIAL       |  |  |  |  |  |  |
|------------------------------------|--|--|--|--|--|--|
| THE INFORMATION CONTAINED IN THIS  |  |  |  |  |  |  |
| DRAWING IS THE SOLE PROPERTY OF    |  |  |  |  |  |  |
| SEASTROM MANUFACTURING. ANY        |  |  |  |  |  |  |
| REPRODUCTION IN PART OR AS A WHOLE |  |  |  |  |  |  |
| WITHOUT THE WRITTEN PERMISSION OF  |  |  |  |  |  |  |
| SEASTROM MANUFACTURING IS          |  |  |  |  |  |  |
| PROHIBITED                         |  |  |  |  |  |  |