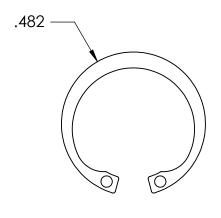

## **SIZING**

HOUSING DIA.: Ø.438

GROOVE DIA.: Ø.461

GROOVE WIDTH: Ø.029

- NOTES
  1. PHOSPHATE COATING
- 2. STYLE: INTERNAL
- 3. DIMENSIONS APPLY PRIOR TO PLATING.

| PROPRIETARY AND CONFIDENTIAL       |  |  |  |  |  |  |
|------------------------------------|--|--|--|--|--|--|
| THE INFORMATION CONTAINED IN THIS  |  |  |  |  |  |  |
| DRAWING IS THE SOLE PROPERTY OF    |  |  |  |  |  |  |
| SEASTROM MANUFACTURING. ANY        |  |  |  |  |  |  |
| REPRODUCTION IN PART OR AS A WHOLE |  |  |  |  |  |  |
| WITHOUT THE WRITTEN PERMISSION OF  |  |  |  |  |  |  |
| SEASTROM MANUFACTURING IS          |  |  |  |  |  |  |
| PROHIBITED                         |  |  |  |  |  |  |