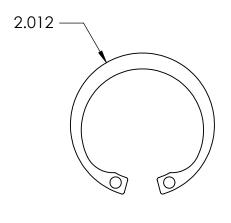

## **SIZING**

HOUSING DIA.: Ø1.812

GROOVE DIA.: Ø1.922

GROOVE WIDTH: Ø.068

- NOTES
  1. PHOSPHATE COATING
- 2. STYLE: INTERNAL
- 3. DIMENSIONS APPLY PRIOR TO PLATING.

| PROPRIETARY AND CONFIDENTIAL       |
|------------------------------------|
| THE INFORMATION CONTAINED IN THIS  |
| DRAWING IS THE SOLE PROPERTY OF    |
| SEASTROM MANUFACTURING. ANY        |
| REPRODUCTION IN PART OR AS A WHOLE |
| WITHOUT THE WRITTEN PERMISSION OF  |
| SEASTROM MANUFACTURING IS          |
| PROHIBITED.                        |