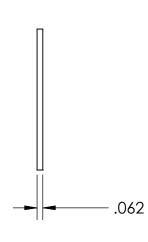

## **SIZING**

HOUSING DIA.: Ø1.812

GROOVE DIA.: Ø1.922

GROOVE WIDTH: Ø.068

- NOTES
  1. PHOSPHATE COATING
- 2. STYLE: INTERNAL
- 3. DIMENSIONS APPLY PRIOR TO PLATING.

| PROPRIETARY AND CONFIDENTIAL       |
|------------------------------------|
| THE INFORMATION CONTAINED IN THIS  |
| DRAWING IS THE SOLE PROPERTY OF    |
| SEASTROM MANUFACTURING. ANY        |
| REPRODUCTION IN PART OR AS A WHOLE |
| WITHOUT THE WRITTEN PERMISSION OF  |
| SEASTROM MANUFACTURING IS          |
| PROHIBITED.                        |