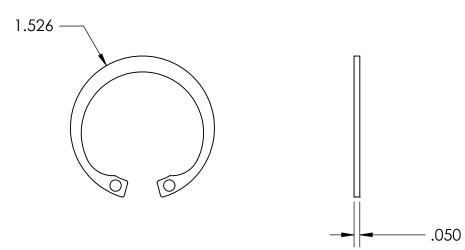

## <u>SIZING</u>

HOUSING DIA .: Ø1.375

GROOVE DIA .: Ø1.461

GROOVE WIDTH: Ø.056

NOTES 1. PHOSPHATE COATING

| 2. STYLE: INTERNAL                                                                                 |                                                                                                                                                                                                             | DIMENSIONS ARE IN INCHES<br>TOLERANCES:                                                         | DRAWN                | NAME | DATE |                | SEASTROM MFC | 3                     |
|----------------------------------------------------------------------------------------------------|-------------------------------------------------------------------------------------------------------------------------------------------------------------------------------------------------------------|-------------------------------------------------------------------------------------------------|----------------------|------|------|----------------|--------------|-----------------------|
| DRAWING IS THE SOLE PROPERTY OF<br>SEASTROM MANUFACTURING. ANY<br>REPRODUCTION IN PART OR AS A WHO |                                                                                                                                                                                                             | FRACTIONAL±1/32<br>ANGULAR: MACH±1/2 Deg<br>TWO PLACE DECIMAL ±.01<br>THREE PLACE DECIMAL ±.005 | CHECKED<br>ENG APPR. |      |      |                |              |                       |
|                                                                                                    | THE INFORMATION CONTAINED IN THIS<br>DRAWING IS THE SOLE PROPERTY OF<br>SEASTROM MANUFACTURING, ANY<br>REPRODUCTION IN PART OR AS A WHOLE<br>WITHOUT THE WRITTEN PERMISSION OF<br>SEASTROM MANUFACTURING IS |                                                                                                 | MFG APPR.            |      |      | RETAINING RING |              |                       |
|                                                                                                    |                                                                                                                                                                                                             | SPRING STEEL                                                                                    | Q.A.                 |      |      |                |              |                       |
|                                                                                                    |                                                                                                                                                                                                             |                                                                                                 | COMMENTS:            |      |      |                |              |                       |
|                                                                                                    |                                                                                                                                                                                                             | FINISH<br>SEE NOTE 1                                                                            |                      |      |      | SIZE DV        | WG. NO.      | REV.                  |
|                                                                                                    |                                                                                                                                                                                                             | DRAWING IS NOT TO SCALE                                                                         |                      |      |      | A              | 2725-19-137  | <u> -</u><br>T 1 OF 1 |