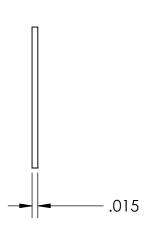

## **SIZING**

HOUSING DIA.: Ø.250

GROOVE DIA.: Ø.268

GROOVE WIDTH: Ø.020

NOTES 1. NICKEL PLATE PER AMS QQ-N-290 CLASS 1 GRADE G w/BAKE

2. STYLE: INTERNAL

3. DIMENSIONS APPLY PRIOR TO PLATING.

| PROPRIETARY AND CONFIDENTIAL       |
|------------------------------------|
| THE INFORMATION CONTAINED IN THIS  |
| DRAWING IS THE SOLE PROPERTY OF    |
| SEASTROM MANUFACTURING. ANY        |
| REPRODUCTION IN PART OR AS A WHOLE |
| WITHOUT THE WRITTEN PERMISSION OF  |
| SEASTROM MANUFACTURING IS          |
| PROHIBITED.                        |