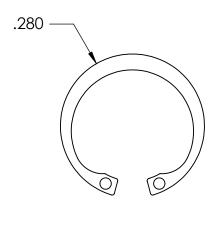

## **SIZING**

HOUSING DIA.: Ø.250

GROOVE DIA.: Ø.268

GROOVE WIDTH: Ø.020

NOTES 1. NICKEL PLATE PER AMS QQ-N-290 CLASS 1 GRADE G w/BAKE

2. STYLE: INTERNAL

3. DIMENSIONS APPLY PRIOR TO PLATING.

| PROPRIETARY AND CONFIDENTIAL       |
|------------------------------------|
| THE INFORMATION CONTAINED IN THIS  |
| DRAWING IS THE SOLE PROPERTY OF    |
| SEASTROM MANUFACTURING. ANY        |
| REPRODUCTION IN PART OR AS A WHOLE |
| WITHOUT THE WRITTEN PERMISSION OF  |
| SEASTROM MANUFACTURING IS          |
| PROHIBITED.                        |