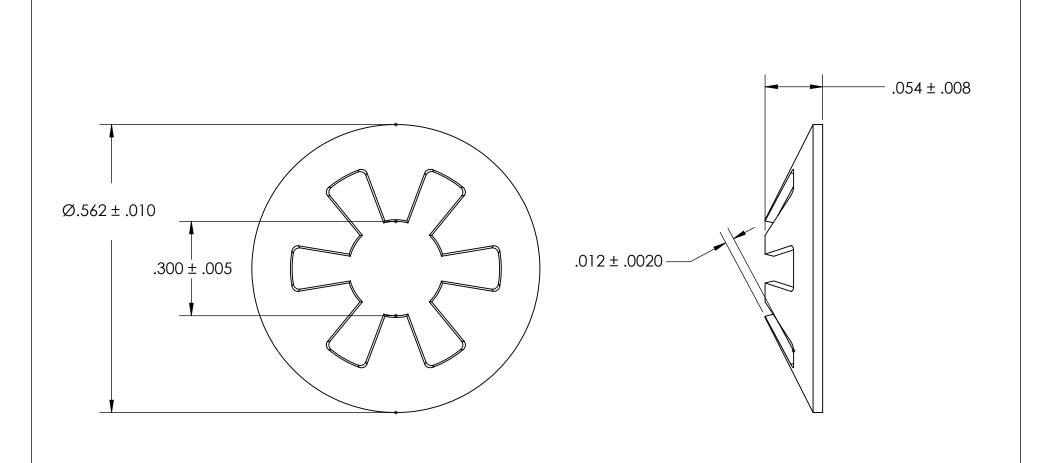

NOTES
1. ZINC PLATE PER ASTM B633 TYPE III SC 1; CLEAR; w/BAKE

2. HEAT TREAT: 82.5 - 84.5 HR15N

3. No. TEETH: 8

4. SHAFT SIZE: Ø.312 ± .002

5. DIMENSIONS APPLY PRIOR TO PLATING.

| DIMENSIONS ARE IN INCHES TOLERANCES: FRACTIONAL ± 1/32 ANGULAR: MACH ± 1/2 Deg TWO PLACE DECIMAL ±.01 THREE PLACE DECIMAL ±.005 | DRAWN     | NAME | DATE | SEASTROM MFG           |          |           |      |
|---------------------------------------------------------------------------------------------------------------------------------|-----------|------|------|------------------------|----------|-----------|------|
|                                                                                                                                 | CHECKED   |      |      | SHAFT RETENTION WASHER |          |           |      |
|                                                                                                                                 | ENG APPR. |      |      |                        |          |           | ED   |
|                                                                                                                                 | MFG APPR. |      |      |                        |          |           |      |
| MATERIAL HIGH CARBON SPRING STEEL                                                                                               | Q.A.      |      |      | 1                      |          |           |      |
|                                                                                                                                 | COMMENTS: |      |      | 1                      |          |           |      |
| FINISH                                                                                                                          |           |      |      | SIZE                   | DWG. NO. |           | RFV. |
| SEE NOTE 1                                                                                                                      |           |      |      | A                      | 2714-7   |           | KEV. |
| DRAWING IS NOT TO SCALE                                                                                                         |           |      |      | <u> </u>               | Z/ 17 /  | SHEET 1 C | DF 1 |