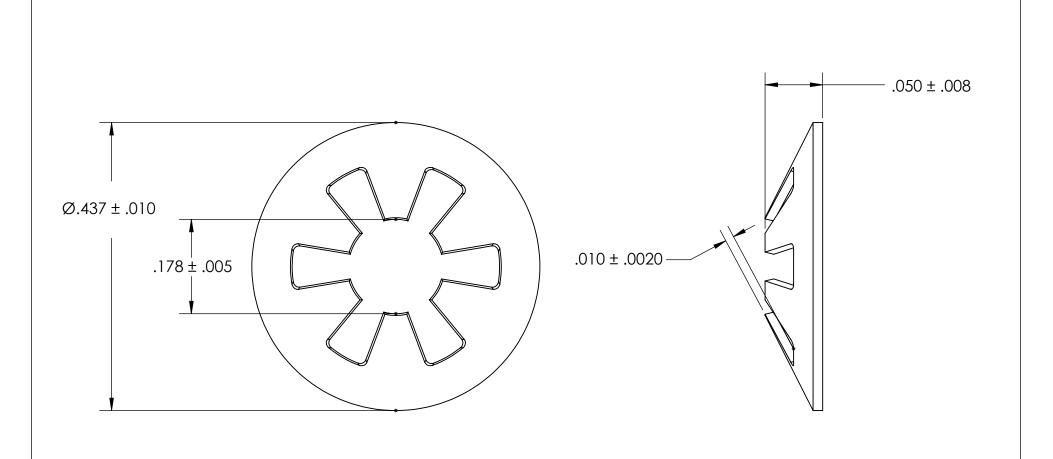

NOTES
1. ZINC PLATE PER ASTM B633 TYPE III SC 1; CLEAR; w/BAKE

2. HEAT TREAT: 82.5 - 84.5 HR15N

3. No. TEETH: 6

4. SHAFT SIZE: Ø.187 ± .002

5. DIMENSIONS APPLY PRIOR TO PLATING.

|  | DIMENSIONS ARE IN INCHES TOLERANCES: FRACTIONAL±1/32 ANGULAR: MACH±1/2 Deg TWO PLACE DECIMAL ±.01 THREE PLACE DECIMAL ±.005 |           | NAME | DATE |                        |          |               |
|--|-----------------------------------------------------------------------------------------------------------------------------|-----------|------|------|------------------------|----------|---------------|
|  |                                                                                                                             | DRAWN     |      |      | SEASTROM MFG           |          |               |
|  |                                                                                                                             | CHECKED   |      |      | SHAFT RETENTION WASHER |          |               |
|  |                                                                                                                             | ENG APPR. |      |      |                        |          |               |
|  |                                                                                                                             | MFG APPR. |      |      |                        |          |               |
|  | MATERIAL                                                                                                                    | Q.A.      |      |      |                        |          |               |
|  | HIGH CARBON SPRING STEEL                                                                                                    | COMMENTS: |      |      | 1                      |          |               |
|  | FINISH                                                                                                                      |           |      |      | SIZE I                 | DWG. NO. | REV.          |
|  | SEE NOTE 1                                                                                                                  |           |      |      | A                      | 77111    | KEV.          |
|  | DRAWING IS NOT TO SCALE                                                                                                     |           |      |      |                        | Z/ 14-4  | CULLET 1 OF 1 |