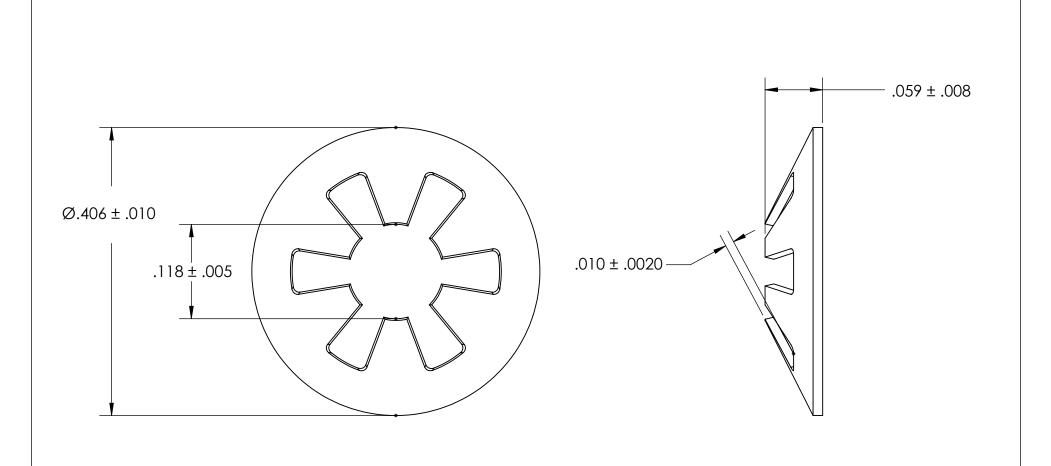

NOTES
1. ZINC PLATE PER ASTM B633 TYPE III SC 1; CLEAR; w/BAKE

2. HEAT TREAT: 82.5 - 84.5 HR15N

3. No. TEETH: 6

4. SHAFT SIZE: Ø.125 ± .002

5. DIMENSIONS APPLY PRIOR TO PLATING.

| DIMENSIONS ARE IN INCHES TOLERANCES: FRACTIONAL±1/32 ANGULAR: MACH±1/2 Deg TWO PLACE DECIMAL ±.01 THREE PLACE DECIMAL ±.005 |           | NAME | DATE |                        |    |
|-----------------------------------------------------------------------------------------------------------------------------|-----------|------|------|------------------------|----|
|                                                                                                                             | DRAWN     |      |      | SEASTROM MFG           |    |
|                                                                                                                             | CHECKED   |      |      | SHAFT RETENTION WASHER |    |
|                                                                                                                             | ENG APPR. |      |      |                        |    |
|                                                                                                                             | MFG APPR. |      |      |                        |    |
| MATERIAL<br>HIGH CARBON SPRING STEEL                                                                                        | Q.A.      |      |      |                        |    |
|                                                                                                                             | COMMENTS: |      |      |                        |    |
| FINISH                                                                                                                      |           |      |      |                        |    |
| SEE NOTE 1                                                                                                                  |           |      |      | SIZE DWG. NO.          | ٧. |
| DRAWING IS NOT TO SCALE                                                                                                     |           |      |      | A 2714-2 -             |    |
|                                                                                                                             |           |      |      | SHEET 1 OF             | 1  |