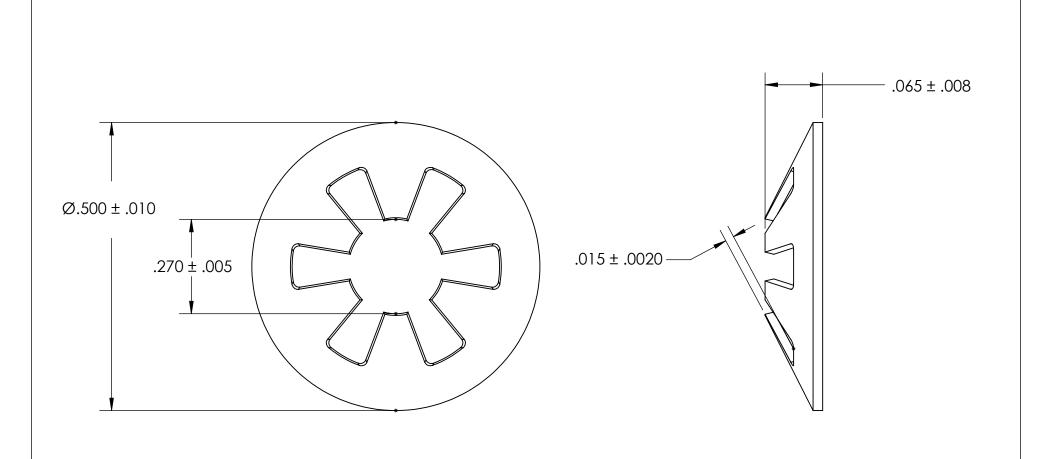

NOTES
1. ZINC PLATE PER ASTM B633 TYPE III SC 1; CLEAR; w/BAKE

2. HEAT TREAT: 82.5 - 84.5 HR15N

3. No. TEETH: 6

4. SHAFT SIZE: Ø.281 ± .002

5. DIMENSIONS APPLY PRIOR TO PLATING.

| DIMENSIONS ARE IN INCHES TOLERANCES: FRACTIONAL±1/32 ANGULAR: MACH±1/2 Deg TWO PLACE DECIMAL ±.01 THREE PLACE DECIMAL ±.005 |           | NAME | DATE |                        |                  | $\Gamma$ |
|-----------------------------------------------------------------------------------------------------------------------------|-----------|------|------|------------------------|------------------|----------|
|                                                                                                                             | DRAWN     |      |      | SEASTROM MFG           |                  |          |
|                                                                                                                             | CHECKED   |      |      |                        |                  |          |
|                                                                                                                             | ENG APPR. |      |      | SHAFT RETENTION WASHER |                  |          |
|                                                                                                                             | MFG APPR. |      |      |                        |                  |          |
| MATERIAL                                                                                                                    | Q.A.      |      |      |                        |                  |          |
| HIGH CARBON SPRING STEEL                                                                                                    | COMMENTS: |      |      |                        |                  |          |
| FINISH                                                                                                                      |           |      |      | SIZE IDI               | WG. NO.          | REV.     |
| SEE NOTE 1                                                                                                                  |           |      |      | A                      | 271 <i>4</i> -17 | KEV.     |
| DRAWING IS NOT TO SCALE                                                                                                     |           |      |      |                        | <u> </u>         | -        |