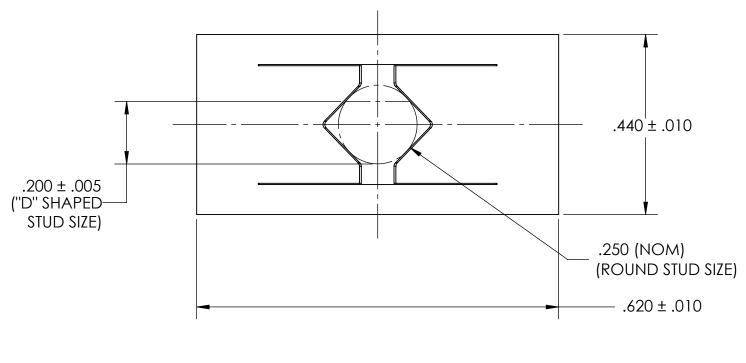

NOTES 1. HEAT TREAT 82.5 - 84.5 HR15N

2. NONE

|     |                                                                                                                                                                                                                                       | DIMENSIONS ARE IN INCHES TOLERANCES:                               | DRAWN     | NAME | DATE | SEASTROM MFG      |          |
|-----|---------------------------------------------------------------------------------------------------------------------------------------------------------------------------------------------------------------------------------------|--------------------------------------------------------------------|-----------|------|------|-------------------|----------|
|     |                                                                                                                                                                                                                                       | FRACTIONAL±1/32<br>ANGULAR: MACH±1/2 Deg<br>TWO PLACE DECIMAL ±.01 | CHECKED   |      |      | PUSHON NUT        |          |
|     | ENG APPR.                                                                                                                                                                                                                             |                                                                    |           |      |      |                   |          |
| П   | PROPRIETARY AND CONFIDENTIAL THE INFORMATION CONTAINED IN THIS DRAWING IS THE SOLE PROPERTY OF SEASTROM MANUFACTURING. ANY REPRODUCTION IN PART OR AS A WHOLE WITHOUT THE WRITTEN PERMISSION OF SEASTROM MANUFACTURING IS PROHIBITED. | THREE PLACE DECIMAL ±.005                                          | MFG APPR. |      |      | TOSHON NOT        |          |
|     |                                                                                                                                                                                                                                       | SPRING STEEL                                                       | Q.A.      |      |      |                   |          |
| - 1 |                                                                                                                                                                                                                                       |                                                                    | COMMENTS: |      |      |                   |          |
| 1   |                                                                                                                                                                                                                                       | SEE NOTE 2                                                         |           |      |      |                   | REV.     |
| 1 1 |                                                                                                                                                                                                                                       | DRAWING IS NOT TO SCALE                                            |           |      |      | <b>A</b>   2713-8 | –<br>F 1 |