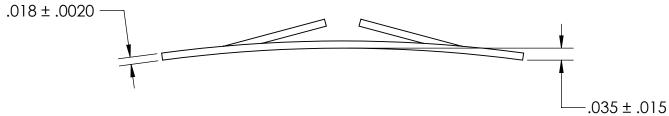

NOTES 1. HEAT TREAT 82.5 - 84.5 HR15N

2. NONE

|     |                                                                                                                                                                                                                                       | DIMENSIONS ARE IN INCHES TOLERANCES:                               | DRAWN     | NAME | DATE | SEASTROM MFG      |          |
|-----|---------------------------------------------------------------------------------------------------------------------------------------------------------------------------------------------------------------------------------------|--------------------------------------------------------------------|-----------|------|------|-------------------|----------|
|     |                                                                                                                                                                                                                                       | FRACTIONAL±1/32<br>ANGULAR: MACH±1/2 Deg<br>TWO PLACE DECIMAL ±.01 | CHECKED   |      |      | PUSHON NUT        |          |
|     | ENG APPR.                                                                                                                                                                                                                             |                                                                    |           |      |      |                   |          |
| П   | PROPRIETARY AND CONFIDENTIAL THE INFORMATION CONTAINED IN THIS DRAWING IS THE SOLE PROPERTY OF SEASTROM MANUFACTURING. ANY REPRODUCTION IN PART OR AS A WHOLE WITHOUT THE WRITTEN PERMISSION OF SEASTROM MANUFACTURING IS PROHIBITED. | THREE PLACE DECIMAL ±.005                                          | MFG APPR. |      |      | TOSHON NOT        |          |
|     |                                                                                                                                                                                                                                       | SPRING STEEL                                                       | Q.A.      |      |      |                   |          |
| - 1 |                                                                                                                                                                                                                                       |                                                                    | COMMENTS: |      |      |                   |          |
| 1   |                                                                                                                                                                                                                                       | SEE NOTE 2                                                         |           |      |      |                   | REV.     |
| 1 1 |                                                                                                                                                                                                                                       | DRAWING IS NOT TO SCALE                                            |           |      |      | <b>A</b>   2713-8 | –<br>F 1 |