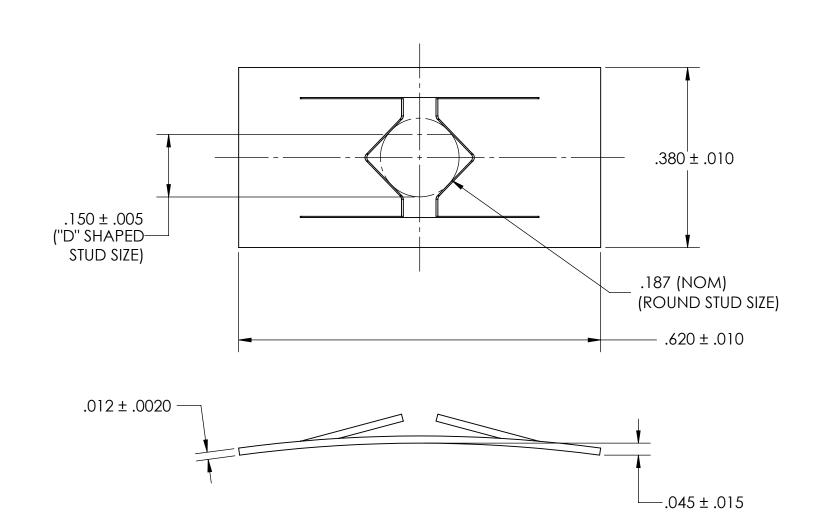

NOTES 1. HEAT TREAT 82.5 - 84.5 HR15N

2. NONE

|     |                                                                                                                                                                                                                                       | DIMENSIONS ARE IN INCHES TOLERANCES:                         | DRAWN     | NAME | DATE | SEASTROM MFG         |                    |
|-----|---------------------------------------------------------------------------------------------------------------------------------------------------------------------------------------------------------------------------------------|--------------------------------------------------------------|-----------|------|------|----------------------|--------------------|
|     |                                                                                                                                                                                                                                       | FRACTIONAL±1/32 ANGULAR: MACH±1/2 Deg TWO PLACE DECIMAL ±.01 | CHECKED   |      |      |                      |                    |
|     |                                                                                                                                                                                                                                       |                                                              | ENG APPR. |      |      | PUSHON NUT           |                    |
|     | PROPRIETARY AND CONFIDENTIAL THE INFORMATION CONTAINED IN THIS DRAWING IS THE SOLE PROPERTY OF SEASTROM MANUFACTURING. ANY REPRODUCTION IN PART OR AS A WHOLE WITHOUT THE WRITTEN PERMISSION OF SEASTROM MANUFACTURING IS PROHIBITED. | THREE PLACE DECIMAL ±.005                                    | MFG APPR. |      |      | TUSHON NUT           |                    |
| - 1 |                                                                                                                                                                                                                                       | SPRING STEEL                                                 | Q.A.      |      |      |                      |                    |
| - 1 |                                                                                                                                                                                                                                       |                                                              | COMMENTS: |      |      |                      |                    |
|     |                                                                                                                                                                                                                                       | SEE NOTE 2                                                   |           |      |      | SIZE DWG. NO. 2713-4 | REV.               |
| - 1 |                                                                                                                                                                                                                                       | DRAWING IS NOT TO SCALE                                      |           |      |      | 11 Z/ 10 T           | ) <b>-</b><br>)F 1 |