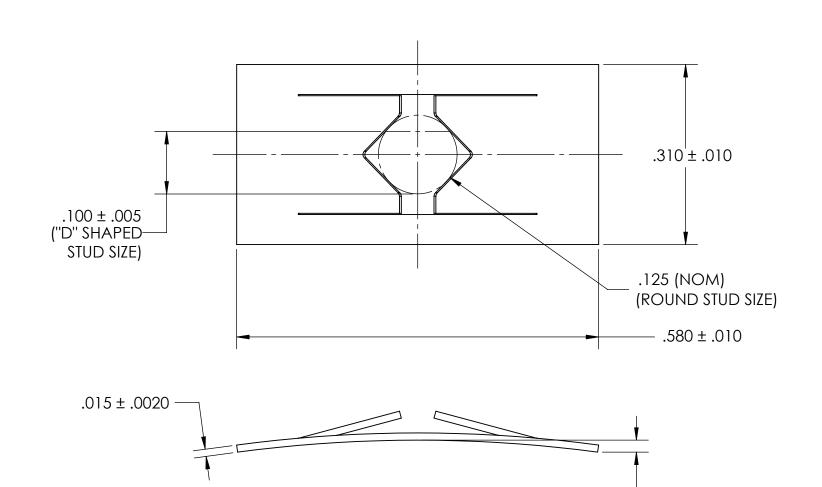

NOTES 1. HEAT TREAT 82.5 - 84.5 HR15N

2. NONE

|                                                                                                                                                                                                          | DIMENSIONS ARE IN INCHES TOLERANCES: FRACTIONAL±1/32 ANGULAR: MACH±1/2 Deg TWO PLACE DECIMAL ±.01 | DRAWN     | NAME | DATE | SEASTROM MFG       |                  |
|----------------------------------------------------------------------------------------------------------------------------------------------------------------------------------------------------------|---------------------------------------------------------------------------------------------------|-----------|------|------|--------------------|------------------|
|                                                                                                                                                                                                          |                                                                                                   | CHECKED   |      |      | PUSHON NUT         |                  |
|                                                                                                                                                                                                          |                                                                                                   | ENG APPR. |      |      |                    |                  |
| PROPRIETARY AND CONFIDENTIAL                                                                                                                                                                             | THREE PLACE DECIMAL ±.005                                                                         | MFG APPR. |      |      | FUSHON NUT         |                  |
| THE INFORMATION CONTAINED IN THIS DRAWING IS THE SOLE PROPERTY OF SEASTROM MANUFACTURING. ANY REPRODUCTION IN PART OR AS A WHOLE WITHOUT THE WRITTEN PERMISSION OF SEASTROM MANUFACTURING IS PROHIBITED. | MATERIAL<br>SPRING STEEL                                                                          | Q.A.      |      |      |                    |                  |
|                                                                                                                                                                                                          |                                                                                                   | COMMENTS: |      |      |                    |                  |
|                                                                                                                                                                                                          | FINISH<br>SEE NOTE 2                                                                              |           |      |      |                    | REV.             |
|                                                                                                                                                                                                          | DRAWING IS NOT TO SCALE                                                                           |           |      |      | A 2713-2 SHEET 1 C | <b>-</b><br>OF 1 |

-.025 ± .015