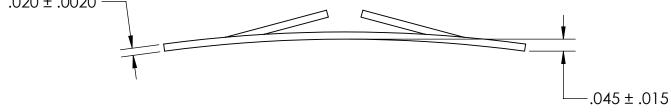

NOTES 1. HEAT TREAT 82.5 - 84.5 HR15N

2. NONE

|                                                                                                                                                                                                          | DIMENSIONS ARE IN INCHES TOLERANCES:             |           | NAME | DATE | SEASTROM MFG       |      |
|----------------------------------------------------------------------------------------------------------------------------------------------------------------------------------------------------------|--------------------------------------------------|-----------|------|------|--------------------|------|
|                                                                                                                                                                                                          |                                                  | DRAWN     |      |      |                    |      |
|                                                                                                                                                                                                          | FRACTIONAL±1/32 ANGULAR: MACH±1/2 Deg            | CHECKED   |      |      |                    |      |
|                                                                                                                                                                                                          | TWO PLACE DECIMAL ±.01 THREE PLACE DECIMAL ±.005 | ENG APPR. |      |      | PUSHON NUT         |      |
| PROPRIETARY AND CONFIDENTIAL                                                                                                                                                                             |                                                  | MFG APPR. |      |      | FUSHON NUT         |      |
| THE INFORMATION CONTAINED IN THIS DRAWING IS THE SOLE PROPERTY OF SEASTROM MANUFACTURING. ANY REPRODUCTION IN PART OR AS A WHOLE WITHOUT THE WRITTEN PERMISSION OF SEASTROM MANUFACTURING IS PROHIBITED. | MATERIAL<br>SPRING STEEL                         | Q.A.      |      |      |                    |      |
|                                                                                                                                                                                                          |                                                  | COMMENTS: |      |      |                    |      |
|                                                                                                                                                                                                          | FINISH                                           |           |      |      |                    |      |
|                                                                                                                                                                                                          | SEE NOTE 2                                       |           |      |      | SIZE DWG. NO.      | REV. |
|                                                                                                                                                                                                          | DRAWING IS NOT TO SCALE                          |           |      |      | <b>A</b>   2713-11 | -    |
|                                                                                                                                                                                                          |                                                  |           |      |      | SHEET 1 C          | OF 1 |