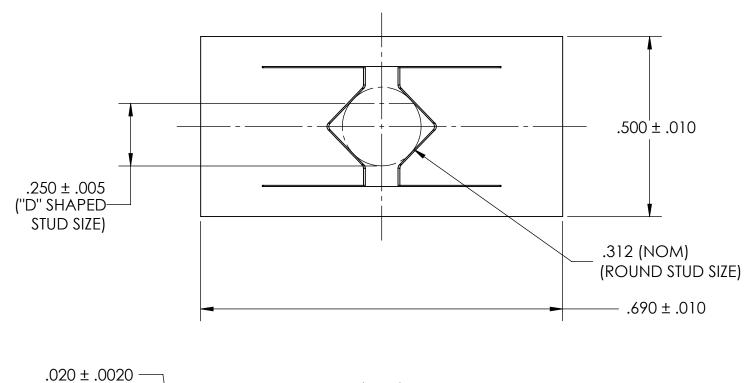

NOTES 1. HEAT TREAT 82.5 - 84.5 HR15N

2. NONE

|                                                                                                                                                                                                          | DIMENSIONS ARE IN INCHES TOLERANCES:             |           | NAME | DATE | SEASTROM MFG       |      |
|----------------------------------------------------------------------------------------------------------------------------------------------------------------------------------------------------------|--------------------------------------------------|-----------|------|------|--------------------|------|
|                                                                                                                                                                                                          |                                                  | DRAWN     |      |      |                    |      |
|                                                                                                                                                                                                          | FRACTIONAL±1/32 ANGULAR: MACH±1/2 Deg            | CHECKED   |      |      |                    |      |
|                                                                                                                                                                                                          | TWO PLACE DECIMAL ±.01 THREE PLACE DECIMAL ±.005 | ENG APPR. |      |      | PUSHON NUT         |      |
| PROPRIETARY AND CONFIDENTIAL                                                                                                                                                                             |                                                  | MFG APPR. |      |      | FUSHON NUT         |      |
| THE INFORMATION CONTAINED IN THIS DRAWING IS THE SOLE PROPERTY OF SEASTROM MANUFACTURING. ANY REPRODUCTION IN PART OR AS A WHOLE WITHOUT THE WRITTEN PERMISSION OF SEASTROM MANUFACTURING IS PROHIBITED. | MATERIAL<br>SPRING STEEL                         | Q.A.      |      |      |                    |      |
|                                                                                                                                                                                                          |                                                  | COMMENTS: |      |      |                    |      |
|                                                                                                                                                                                                          | FINISH                                           |           |      |      |                    |      |
|                                                                                                                                                                                                          | SEE NOTE 2                                       |           |      |      | SIZE DWG. NO.      | REV. |
|                                                                                                                                                                                                          | DRAWING IS NOT TO SCALE                          |           |      |      | <b>A</b>   2713-11 | -    |
|                                                                                                                                                                                                          |                                                  |           |      |      | SHEET 1 C          | OF 1 |