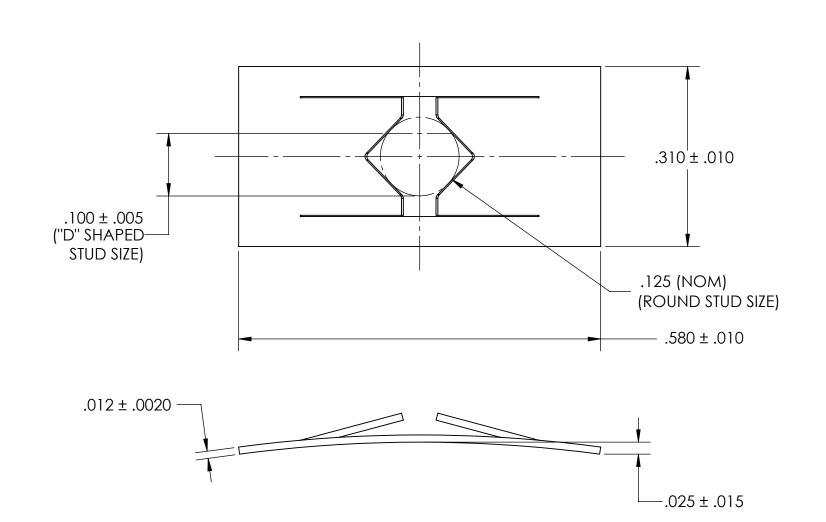

NOTES 1. HEAT TREAT 82.5 - 84.5 HR15N

2. NONE

|                                                                                                                                                                                                          | DIMENSIONS ARE IN INCHES TOLERANCES: FRACTIONAL±1/32 ANGULAR: MACH±1/2 Deg TWO PLACE DECIMAL ±.01 THREE PLACE DECIMAL ±.005 |           | NAME | DATE | SEASTROM MFG      |      |
|----------------------------------------------------------------------------------------------------------------------------------------------------------------------------------------------------------|-----------------------------------------------------------------------------------------------------------------------------|-----------|------|------|-------------------|------|
|                                                                                                                                                                                                          |                                                                                                                             | DRAWN     |      |      | 3LA3TKOM MI G     |      |
|                                                                                                                                                                                                          |                                                                                                                             | CHECKED   |      |      |                   |      |
|                                                                                                                                                                                                          |                                                                                                                             | ENG APPR. |      |      | PUSHON NUT        |      |
| PROPRIETARY AND CONFIDENTIAL                                                                                                                                                                             |                                                                                                                             | MFG APPR. |      |      |                   |      |
| THE INFORMATION CONTAINED IN THIS DRAWING IS THE SOLE PROPERTY OF SEASTROM MANUFACTURING. ANY REPRODUCTION IN PART OR AS A WHOLE WITHOUT THE WRITTEN PERMISSION OF SEASTROM MANUFACTURING IS PROHIBITED. | MATERIAL<br>SPRING STEEL                                                                                                    | Q.A.      |      |      |                   |      |
|                                                                                                                                                                                                          |                                                                                                                             | COMMENTS: |      |      |                   |      |
|                                                                                                                                                                                                          | FINISH                                                                                                                      |           |      |      |                   |      |
|                                                                                                                                                                                                          | SEE NOTE 2                                                                                                                  |           |      |      | SIZE DWG. NO.     | REV. |
|                                                                                                                                                                                                          | DRAWING IS NOT TO SCALE                                                                                                     |           |      |      | <b>A</b>   2713-1 | -    |
|                                                                                                                                                                                                          |                                                                                                                             |           |      |      | SHEET 1 C         | )F 1 |