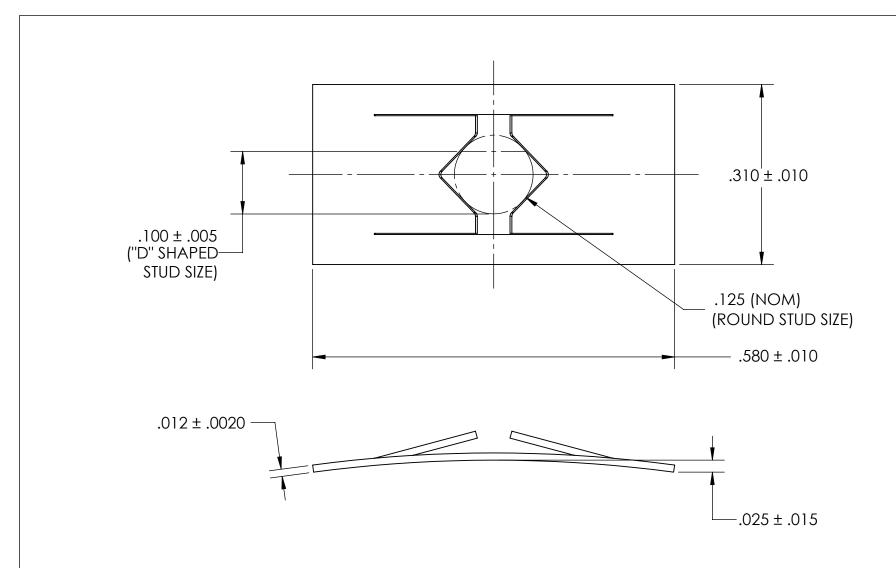

- NOTES 1. HEAT TREAT 82.5 84.5 HR15N
- 2. CADMIUM PLATE PER AMS QQ-P-416 TYPE I CLASS 2 w/BAKE
- 3. DIMENSIONS APPLY PRIOR TO PLATING.

| PROPRIETARY AND CONFIDENTIAL       |
|------------------------------------|
| THE INFORMATION CONTAINED IN THIS  |
| DRAWING IS THE SOLE PROPERTY OF    |
| SEASTROM MANUFACTURING. ANY        |
| REPRODUCTION IN PART OR AS A WHOLE |
| WITHOUT THE WRITTEN PERMISSION OF  |
| SEASTROM MANUFACTURING IS          |
| PROHIBITED.                        |

| DIMENSIONS ARE IN INCHES TOLERANCES: FRACTIONAL±1/32 ANGULAR: MACH±1/2 Deg TWO PLACE DECIMAL ±.01 THREE PLACE DECIMAL ±.005  MATERIAL SPRING STEEL |           | NAME | DATE | SEASTROM MFG    |      |
|----------------------------------------------------------------------------------------------------------------------------------------------------|-----------|------|------|-----------------|------|
|                                                                                                                                                    | DRAWN     |      |      | 3LASIKOWI WII G |      |
|                                                                                                                                                    | CHECKED   |      |      | PUSHON NUT      |      |
|                                                                                                                                                    | ENG APPR. |      |      |                 |      |
|                                                                                                                                                    | MFG APPR. |      |      | 1 0311011 1101  |      |
|                                                                                                                                                    | Q.A.      |      |      |                 |      |
|                                                                                                                                                    | COMMENTS: |      |      | $\neg$          |      |
| FINISH                                                                                                                                             |           |      |      |                 |      |
| SEE NOTE 2                                                                                                                                         |           |      |      |                 | REV. |
| DRAWING IS NOT TO SCALE                                                                                                                            |           |      |      | A 2713-1-C1     | -    |
| I DRAWING IS NOT TO SCALE                                                                                                                          | 1         |      |      | I CLIEFT 1 O    | _ 1  |